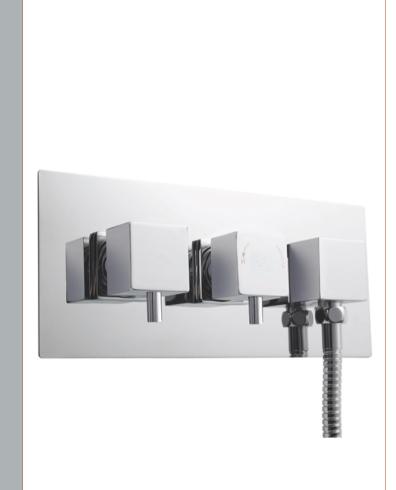

Sales Code: A3077 Description

**Description:** Volt Twin Thermo Valve W/ Built In Div

**Luxury Bathroom Solutions** 

| <b>Product Dimensions</b>                              |                                      |           |
|--------------------------------------------------------|--------------------------------------|-----------|
| Length (mm):                                           |                                      |           |
| Width (mm):                                            | 280                                  |           |
| Height (mm):                                           | 120                                  |           |
| Depth (mm):                                            | 136                                  |           |
| Nett Weight (kg):                                      | 4.05                                 |           |
| Packaging Dimensions                                   |                                      |           |
| Length (mm):                                           | 250                                  |           |
| Width (mm):                                            | 240                                  |           |
| Height (mm):                                           |                                      |           |
| Gross Weight (kg):                                     | 4.05                                 |           |
| Packaging Data                                         |                                      |           |
| Box Colour:                                            | White Cardboard Box                  |           |
| Box Oty:                                               | 1                                    |           |
| Label Size:                                            | 100 x 50                             |           |
| Label Colour:                                          | White Label                          |           |
| Label Qty:                                             | 1                                    |           |
| Outer Box Dimensions (If A                             |                                      |           |
| Length (mm):                                           | ррисион                              |           |
| Width (mm):                                            |                                      |           |
| Height (mm):                                           |                                      |           |
| Depth (mm):                                            |                                      |           |
| Gross Weight (kg):                                     |                                      |           |
| Barcode:                                               | 5055275832929                        |           |
| Product Details                                        | 3033213032323                        |           |
|                                                        | United Kingdom                       |           |
| Country of Origin:                                     | United Kingdom                       |           |
| Fitting Instruction: Product Material:                 | Yes Proce (ABC                       |           |
|                                                        | Brass/ABS                            |           |
| Mount Type:                                            | Wall                                 |           |
| Outlet Elbow Supplied:                                 | Not Applicable                       |           |
| Easy Clean: Head Included:                             | Not Applicable                       |           |
| Handset Included:                                      | No                                   |           |
|                                                        | No<br>Nat Applicable                 |           |
| Body Jets Included:                                    | Not Applicable                       |           |
| No of Body Jets:                                       | Not Applicable                       |           |
| Operating Pressure (bar):                              | 0.2                                  |           |
| Valve/Cartridge Type: Flow Rates (L/min): 0.1 bar: N/A | 1/4 Turn Ceramic Disc<br>0.5 bar: 13 | 3 bar: 27 |
| TMV2 Approved: No                                      | Approval No: N/A                     | 3 Udi. 21 |
| TMV3 Approved: No                                      | Approval No: N/A  Approval No: N/A   |           |
| WRAS Approved: No                                      | Approval No: N/A  Approval No: N/A   |           |
| Head Function:                                         | Not Applicable                       |           |
| Handset Function:                                      |                                      |           |
|                                                        | Not Applicable                       |           |
| Body Jet Info: Pipe Size:                              | Not Applicable                       |           |
|                                                        | 22 mm (3/4" Bsp)<br>125mm            |           |
| Pipe Centres: Colour/Finish:                           | Chrome                               |           |
| Hose Included:                                         | No Chrome                            |           |
| nose included:                                         | INO                                  |           |