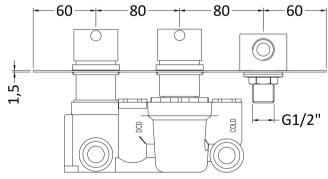

Sales Code: A3077 Description

**Description:** Volt Twin Thermo Valve W/ Built In Div

**Luxury Bathroom Solutions** 

| <b>Product Dimensions</b>                              |                                      |           |
|--------------------------------------------------------|--------------------------------------|-----------|
| Length (mm):                                           |                                      |           |
| Width (mm):                                            | 280                                  |           |
| Height (mm):                                           | 120                                  |           |
| Depth (mm):                                            | 136                                  |           |
| Nett Weight (kg):                                      | 4.05                                 |           |
| Packaging Dimensions                                   |                                      |           |
| Length (mm):                                           | 250                                  |           |
| Width (mm):                                            | 240                                  |           |
| Height (mm):                                           |                                      |           |
| Gross Weight (kg):                                     | 4.05                                 |           |
| Packaging Data                                         |                                      |           |
| Box Colour:                                            | White Cardboard Box                  |           |
| Box Oty:                                               | 1                                    |           |
| Label Size:                                            | 100 x 50                             |           |
| Label Colour:                                          | White Label                          |           |
| Label Qty:                                             | 1                                    |           |
| Outer Box Dimensions (If A                             |                                      |           |
| Length (mm):                                           | ррисион                              |           |
| Width (mm):                                            |                                      |           |
| Height (mm):                                           |                                      |           |
| Depth (mm):                                            |                                      |           |
| Gross Weight (kg):                                     |                                      |           |
| Barcode:                                               | 5055275832929                        |           |
| Product Details                                        | 3033213032323                        |           |
|                                                        | United Kingdom                       |           |
| Country of Origin:                                     | United Kingdom                       |           |
| Fitting Instruction: Product Material:                 | Yes Proce (ABC                       |           |
|                                                        | Brass/ABS                            |           |
| Mount Type:                                            | Wall                                 |           |
| Outlet Elbow Supplied:                                 | Not Applicable                       |           |
| Easy Clean: Head Included:                             | Not Applicable                       |           |
| Handset Included:                                      | No                                   |           |
|                                                        | No<br>Nat Applicable                 |           |
| Body Jets Included:                                    | Not Applicable                       |           |
| No of Body Jets:                                       | Not Applicable                       |           |
| Operating Pressure (bar):                              | 0.2                                  |           |
| Valve/Cartridge Type: Flow Rates (L/min): 0.1 bar: N/A | 1/4 Turn Ceramic Disc<br>0.5 bar: 13 | 3 bar: 27 |
| TMV2 Approved: No                                      | Approval No: N/A                     | 3 Udi. 21 |
| TMV3 Approved: No                                      | Approval No: N/A  Approval No: N/A   |           |
| WRAS Approved: No                                      | Approval No: N/A  Approval No: N/A   |           |
| Head Function:                                         | Not Applicable                       |           |
| Handset Function:                                      |                                      |           |
|                                                        | Not Applicable                       |           |
| Body Jet Info: Pipe Size:                              | Not Applicable                       |           |
|                                                        | 22 mm (3/4" Bsp)<br>125mm            |           |
| Pipe Centres: Colour/Finish:                           | Chrome                               |           |
| Hose Included:                                         | No Chrome                            |           |
| nose included:                                         | INO                                  |           |