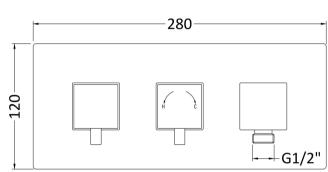

Sales Code: A3077 Description

**Description:** Volt Twin Thermo Valve W/ Built In Div

**Luxury Bathroom Solutions** 

| <b>Product Dimensions</b>                              |                                      |           |
|--------------------------------------------------------|--------------------------------------|-----------|
| Length (mm):                                           |                                      |           |
| Width (mm):                                            | 280                                  |           |
| Height (mm):                                           | 120                                  |           |
| Depth (mm):                                            | 136                                  |           |
| Nett Weight (kg):                                      | 4.05                                 |           |
| Packaging Dimensions                                   |                                      |           |
| Length (mm):                                           | 250                                  |           |
| Width (mm):                                            | 240                                  |           |
| Height (mm):                                           |                                      |           |
| Gross Weight (kg):                                     | 4.05                                 |           |
| Packaging Data                                         |                                      |           |
| Box Colour:                                            | White Cardboard Box                  |           |
| Box Oty:                                               | 1                                    |           |
| Label Size:                                            | 100 x 50                             |           |
| Label Colour:                                          | White Label                          |           |
| Label Qty:                                             | 1                                    |           |
| Outer Box Dimensions (If A                             |                                      |           |
| Length (mm):                                           | ррисион                              |           |
| Width (mm):                                            |                                      |           |
| Height (mm):                                           |                                      |           |
| Depth (mm):                                            |                                      |           |
| Gross Weight (kg):                                     |                                      |           |
| Barcode:                                               | 5055275832929                        |           |
| Product Details                                        | 3033213032323                        |           |
|                                                        | United Kingdom                       |           |
| Country of Origin:                                     | United Kingdom                       |           |
| Fitting Instruction: Product Material:                 | Yes Proce (ABC                       |           |
|                                                        | Brass/ABS                            |           |
| Mount Type:                                            | Wall                                 |           |
| Outlet Elbow Supplied:                                 | Not Applicable                       |           |
| Easy Clean: Head Included:                             | Not Applicable                       |           |
| Handset Included:                                      | No                                   |           |
|                                                        | No<br>Nat Applicable                 |           |
| Body Jets Included:                                    | Not Applicable                       |           |
| No of Body Jets:                                       | Not Applicable                       |           |
| Operating Pressure (bar):                              | 0.2                                  |           |
| Valve/Cartridge Type: Flow Rates (L/min): 0.1 bar: N/A | 1/4 Turn Ceramic Disc<br>0.5 bar: 13 | 3 bar: 27 |
| TMV2 Approved: No                                      | Approval No: N/A                     | 3 Udi. 21 |
| TMV3 Approved: No                                      | Approval No: N/A  Approval No: N/A   |           |
| WRAS Approved: No                                      | Approval No: N/A  Approval No: N/A   |           |
| Head Function:                                         | Not Applicable                       |           |
| Handset Function:                                      |                                      |           |
|                                                        | Not Applicable                       |           |
| Body Jet Info: Pipe Size:                              | Not Applicable                       |           |
|                                                        | 22 mm (3/4" Bsp)<br>125mm            |           |
| Pipe Centres: Colour/Finish:                           | Chrome                               |           |
| Hose Included:                                         | No Chrome                            |           |
| nose included:                                         | INO                                  |           |