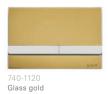

## SELECT

Operation: Mechanical

Control type: Dual flush

Weight: 0.5kg

Material: Glass

Compatible: 740-frames & 742-frames

**Size:** W: 244mm x D: 11.5mm x H: 165mm

740-1100 Glass white
740-1101 Glass black
740-1104 Glass white with gold
740-1105 Glass black with gold
740-1121 Chrome plated
740-1120 Glass gold