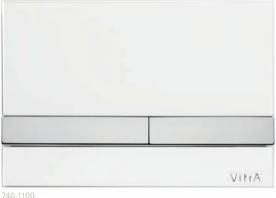

## SELECT

Operation: Mechanical

Control type: Dual flush

Weight: 0.5kg

Material: Glass

Compatible: 740-frames & 742-frames

**Size:** W: 244mm x D: 11.5mm x H: 165mm

740-1100 Glass white
740-1101 Glass black
740-1104 Glass white with gold
740-1105 Glass black with gold
740-1121 Chrome plated
740-1120 Glass gold

.....

740-1101 Glass black

740-1100 Glass white

740-1105 Glass black with gold

Chrome plated