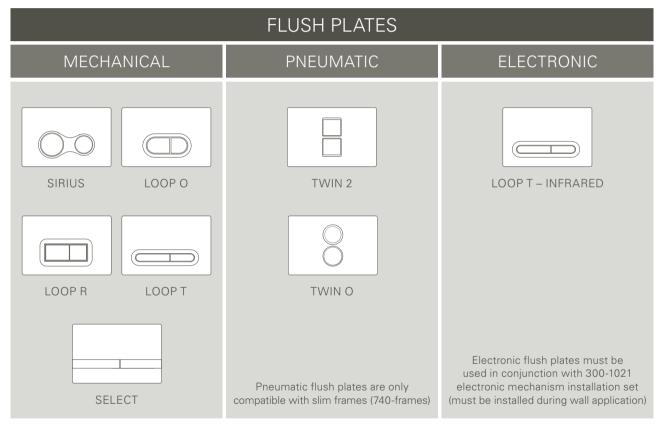

## FLUSH PLATES

VitrA's flush plate designs have been developed with individuality in mind.

For this reason, whether it's a mechanical, pneumatic or electronic panel system required, VitrA has a flush plate and frame to suit.