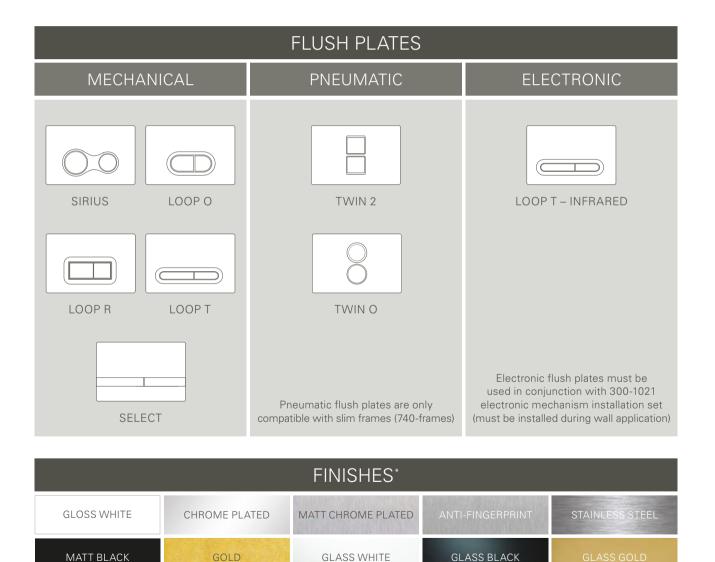

## FLUSH PLATES

արութարութարություն, որ արդարություն, որ հայություն, որ հայուս, որ հայություն, որ հայություն, որ հայություն, որ

VitrA's flush plate designs have been developed with individuality in mind.

For this reason, whether it's a mechanical, pneumatic or electronic panel system required, VitrA has a flush plate and frame to suit.

\*Please see relevant product page for finish options