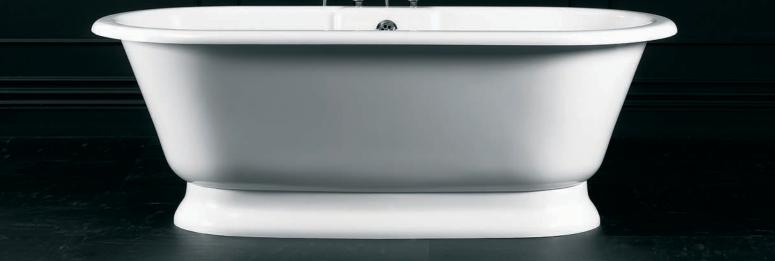

# York

## victoria $\oplus$ albert $^{\circ}$

volcanic limestone baths

Top view

**Front view** 

**Section AA** 

\*All measurements subject to +/-5% tolerance

Section BB Shown with K31 waste kit

Tap holes can be drilled by installer