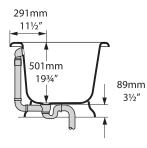

## victoria $\oplus$ albert $^{\circ}$

volcanic limestone baths

Top view

**Front view** 

**Section AA** 

\*All measurements subject to +/-5% tolerance

Section BB Shown with K31 waste kit

Tap holes can be drilled by installer