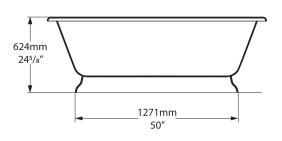

## victoria $\oplus$ albert $^{\circ}$

volcanic limestone baths

Top view

**Front view** 

**Section AA** 

\*All measurements subject to +/-5% tolerance

Section BB Shown with K31 waste kit

Tap holes can be drilled by installer