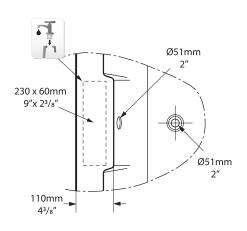

## victoria $\oplus$ albert $^{\circ}$

volcanic limestone baths

Top view

**Front view** 

**Section AA** 

\*All measurements subject to +/-5% tolerance

Section BB Shown with K31 waste kit

Tap holes can be drilled by installer