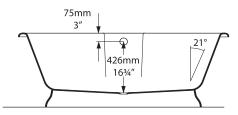

## victoria $\oplus$ albert $^{\circ}$

volcanic limestone baths

Top view

**Front view** 

**Section AA** 

\*All measurements subject to +/-5% tolerance

Section BB Shown with K31 waste kit

Tap holes can be drilled by installer