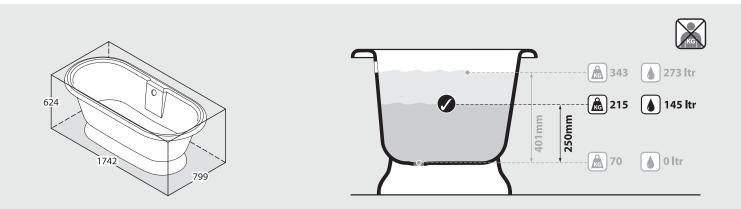

## victoria $\oplus$ albert $^{\circ}$

volcanic limestone baths

Top view

**Front view** 

**Section AA** 

\*All measurements subject to +/-5% tolerance

Section BB Shown with K31 waste kit

Tap holes can be drilled by installer