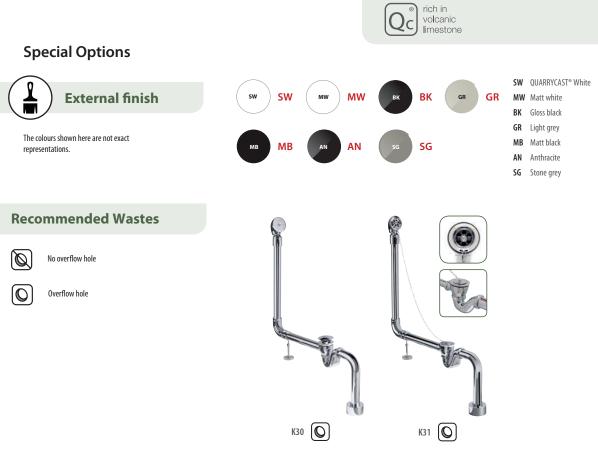

#### volcanic limestone baths

- Made from QUARRYCAST<sup>®</sup>
  - One piece casting of rare volcanic limestone and resin
- Harder & more durable than acrylic
- Easy clean high gloss finish
- Exterior can be painted
- 25 year guarantee
- Available in seven colour finishes

Guaranteed for residential use for 25 years\*

Guaranteed for commercial use for 8 years\*

\* QUARRYCAST<sup>®</sup> white products only. Paint finish exterior guaranteed for 2 years.