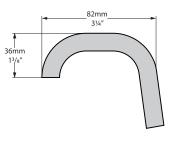

## victoria $\oplus$ albert $^{\circ}$

volcanic limestone baths

Top view

**Front view** 

**Section AA** 

\*All measurements subject to +/-5% tolerance

Section BB Shown with K31 waste kit

Tap holes can be drilled by installer