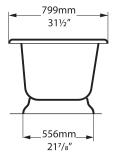

## victoria $\oplus$ albert $^{\circ}$

volcanic limestone baths

Top view

**Front view** 

**Section AA** 

\*All measurements subject to +/-5% tolerance

Section BB Shown with K31 waste kit

Tap holes can be drilled by installer