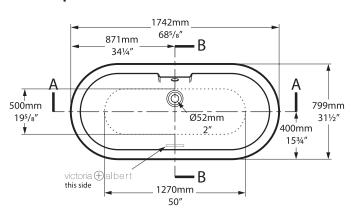

## victoria $\oplus$ albert $^{\circ}$

volcanic limestone baths

Top view

**Front view** 

**Section AA** 

\*All measurements subject to +/-5% tolerance

Section BB Shown with K31 waste kit

Tap holes can be drilled by installer