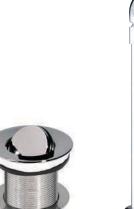

### **Recommended Wastes**

No overflow hole

Overflow hole

K17 🔘

K40

**Luxury Bathroom Solutions** 

## **Section BB**Shown with K17 Waste Kit

#### Section BB Shown with K12/K40 Waste Kit

\*All measurements subject to +/-5% tolerance

\*Overflow hole not drilled