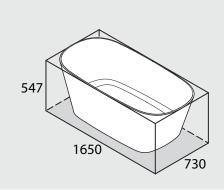

d for commercial use for 8 years\*

\* QUARRYCAST® white products only. Paint finish exterior guaranteed for 2 years.



rich in Volcanic Limestone™

### **Special Options**

The colours shown here are not exact



representations.

#### **External finish**













SW QUARRYCAST® White

MW Matt white BK Gloss black

GR Light grey

MB Matt black

AN Anthrocita

SG Stone grey

### **Recommended Wastes**



No overflow hole



Overflow hole







K17 🔘







K40



**Luxury Bathroom Solutions** 

# Vetralla 2

volcanic limestone baths

#### **Top view**



#### Side view



#### **Section AA**



#### **Front view**



## **Section BB**Shown with K17 Waste Kit



#### Section BB Shown with K12/K40 Waste Kit



\*All measurements subject to +/-5% tolerance

\*Overflow hole not drilled