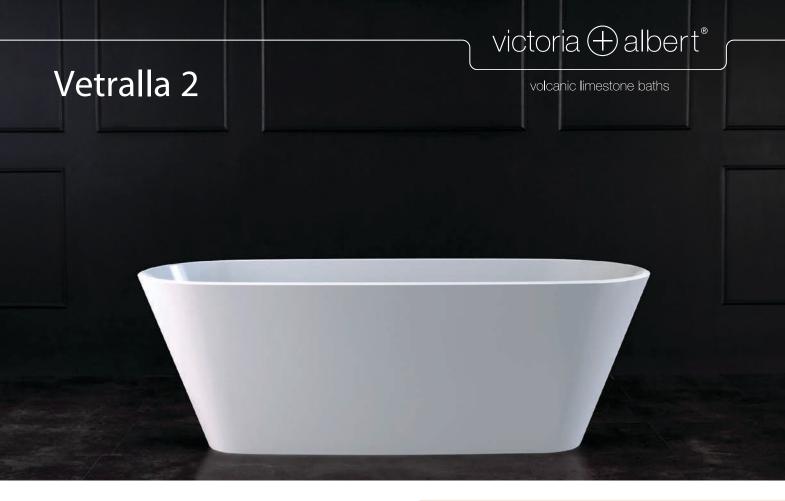

# Vetralla 2

volcanic limestone baths

#### Contemporary double-ended bath

- Made from QUARRYCAST®
  - One piece casting of Volcanic Limestone™ and resin
  - Harder & more durable than acrylic
- · Easy clean high gloss finish
- Exterior can be painted
- 25 year guarantee
- Available in seven colour finishes