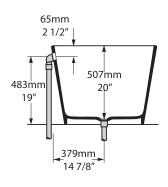

painted
- 25 year guarantee
- Available in seven colour finishes



Guaranteed for residential use for 25 years\*



Guaranteed for commercial use for 8 years\*

\* QUARRYCAST® white products only. Paint finish exterior guaranteed for 2 years.



rich in Volcanic Limestone™

### **Special Options**

The colours shown here are not exact



representations.

#### **External finish**













SW QUARRYCAST® White

MW Matt white BK Gloss black

GR Light grey

MB Matt black

AN Anthrocita

SG Stone grey

### **Recommended Wastes**



No overflow hole



Overflow hole







K17 🔘







K40



**Luxury Bathroom Solutions** 

# Vetralla 2

volcanic limestone baths

#### **Top view**



#### Side view



#### **Section AA**



#### **Front view**



## **Section BB**Shown with K17 Waste Kit



#### Section BB Shown with K12/K40 Waste Kit



\*All measurements subject to +/-5% tolerance

\*Overflow hole not drilled