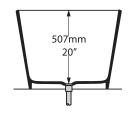

#### Section BB Shown with K12/K40 Waste Kit

\*All measurements subject to +/-5% tolerance

\*Overflow hole not drilled