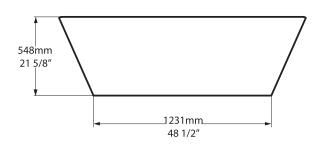

- Harder & more durable than acrylic
- · Easy clean high gloss finish
- Exterior can be painted
- 25 year guarantee
- Available in seven colour finishes



Guaranteed for residential use for 25 years\*



Guaranteed for commercial use for 8 years\*

\* QUARRYCAST® white products only. Paint finish exterior guaranteed for 2 years.



rich in Volcanic Limestone™

### **Special Options**

The colours shown here are not exact



representations.

#### **External finish**













SW QUARRYCAST® White

MW Matt white BK Gloss black

GR Light grey

MB Matt black

AN Anthrocita

SG Stone grey

### **Recommended Wastes**



No overflow hole



Overflow hole







K17 🔘







K40



**Luxury Bathroom Solutions** 

# Vetralla 2

volcanic limestone baths

#### **Top view**



#### Side view



#### **Section AA**



#### **Front view**



## **Section BB**Shown with K17 Waste Kit



#### Section BB Shown with K12/K40 Waste Kit



\*All measurements subject to +/-5% tolerance

\*Overflow hole not drilled