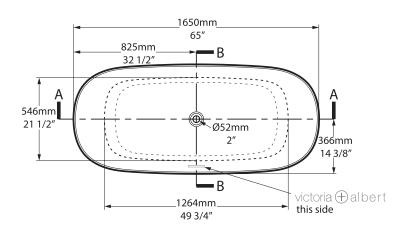

mestone™ and resin
  - Harder & more durable than acrylic
- · Easy clean high gloss finish
- Exterior can be painted
- 25 year guarantee
- Available in seven colour finishes



Guaranteed for residential use for 25 years\*



Guaranteed for commercial use for 8 years\*

\* QUARRYCAST® white products only. Paint finish exterior guaranteed for 2 years.



rich in Volcanic Limestone™

### **Special Options**

The colours shown here are not exact



representations.

#### **External finish**













SW QUARRYCAST® White

MW Matt white BK Gloss black

GR Light grey

MB Matt black

AN Anthrocita

SG Stone grey

### **Recommended Wastes**



No overflow hole



Overflow hole







K17 🔘







K40



**Luxury Bathroom Solutions** 

# Vetralla 2

volcanic limestone baths

#### **Top view**



#### Side view



#### **Section AA**



#### **Front view**



## **Section BB**Shown with K17 Waste Kit



#### Section BB Shown with K12/K40 Waste Kit



\*All measurements subject to +/-5% tolerance

\*Overflow hole not drilled