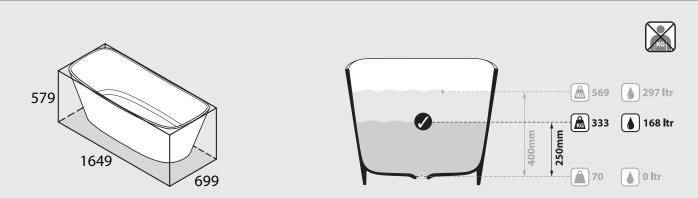

# Top view

Side view

## **Section AA**

Front view

Section BB Shown with K17 Waste Kit

Section BB Shown with K12/K40 Waste Kit

\*All measurements subject to +/-5% tolerance \*Overflow hole not drilled