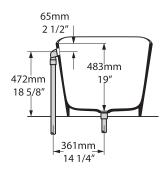

# Top view

Side view

## **Section AA**

Front view

Section BB Shown with K17 Waste Kit

Section BB Shown with K12/K40 Waste Kit

\*All measurements subject to +/-5% tolerance \*Overflow hole not drilled