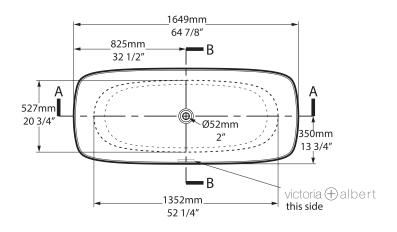

# Top view

Side view

## **Section AA**

Front view

Section BB Shown with K17 Waste Kit

Section BB Shown with K12/K40 Waste Kit

\*All measurements subject to +/-5% tolerance \*Overflow hole not drilled