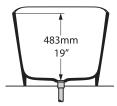

# Top view

Side view

## **Section AA**

Front view

Section BB Shown with K17 Waste Kit

Section BB Shown with K12/K40 Waste Kit

\*All measurements subject to +/-5% tolerance \*Overflow hole not drilled