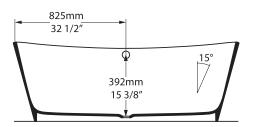

## **Section AA**

Front view

Section BB Shown with K17 Waste Kit

Section BB Shown with K12/K40 Waste Kit

\*All measurements subject to +/-5% tolerance \*Overflow hole not drilled