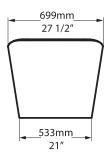

# Top view

Side view

## **Section AA**

Front view

Section BB Shown with K17 Waste Kit

Section BB Shown with K12/K40 Waste Kit

\*All measurements subject to +/-5% tolerance \*Overflow hole not drilled