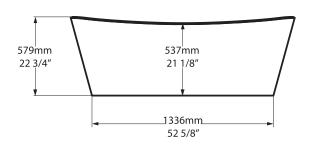

# Top view

Side view

## **Section AA**

Front view

Section BB Shown with K17 Waste Kit

Section BB Shown with K12/K40 Waste Kit

\*All measurements subject to +/-5% tolerance \*Overflow hole not drilled