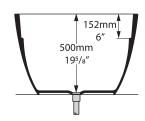

## Side view

**Section AA** 

#### **Front view**

Section BB Shown with K17 waste kit

Section BB Shown with K12/K40 waste kit

\*All measurements subject to +/-5% tolerance

\*Overflow hole not drilled