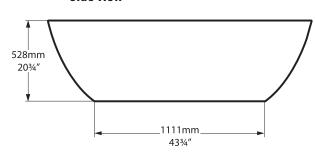

sting of rare volcanic limestone and resin
  - Harder & more durable than acrylic
- · Easy clean high gloss finish
- Exterior can be painted
- 25 year guarantee
- · Available in seven colour finishes



Guaranteed for residential use for 25 years\*



Guaranteed for commercial use for 8 years\*

\* QUARRYCAST® white products only. Paint finish exterior guaranteed for 2 years.



rich in volcanic limestone

# **Special Options**



## **External finish**

The colours shown here are not exact representations.











**SW** QUARRYCAST® White MW Matt white

**BK** Gloss black

GR Light grey MB Matt black

AN Anthracite SG Stone grey

### **Recommended Wastes**



No overflow hole



Overflow hole











K40 (Q)

# **Terrassa**

volcanic limestone baths

# **Top view**



## Side view



**Section AA** 



#### **Front view**



Section BB Shown with K17 waste kit



Section BB Shown with K12/K40 waste kit



\*All measurements subject to +/-5% tolerance

\*Overflow hole not drilled