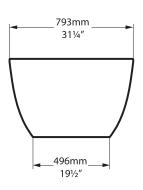

- Harder & more durable than acrylic
- · Easy clean high gloss finish
- Exterior can be painted
- 25 year guarantee
- · Available in seven colour finishes



Guaranteed for residential use for 25 years\*



Guaranteed for commercial use for 8 years\*

\* QUARRYCAST® white products only. Paint finish exterior guaranteed for 2 years.



rich in volcanic limestone

# **Special Options**



## **External finish**

The colours shown here are not exact representations.











**SW** QUARRYCAST® White MW Matt white

**BK** Gloss black

GR Light grey MB Matt black

AN Anthracite SG Stone grey

### **Recommended Wastes**



No overflow hole



Overflow hole











K40 (Q)

# **Terrassa**

volcanic limestone baths

# **Top view**



## Side view



**Section AA** 



#### **Front view**



Section BB Shown with K17 waste kit



Section BB Shown with K12/K40 waste kit



\*All measurements subject to +/-5% tolerance

\*Overflow hole not drilled