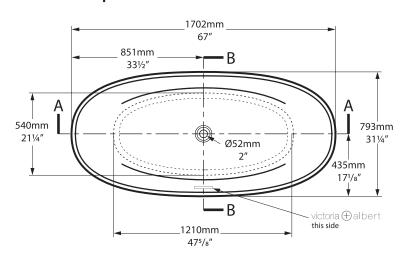

# **Top view**

## Side view

**Section AA** 

#### **Front view**

Section BB Shown with K17 waste kit

Section BB Shown with K12/K40 waste kit

\*All measurements subject to +/-5% tolerance

\*Overflow hole not drilled