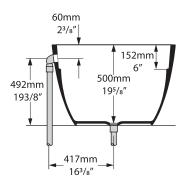

#### **Front view**

Section BB Shown with K17 waste kit

Section BB Shown with K12/K40 waste kit

\*All measurements subject to +/-5% tolerance

\*Overflow hole not drilled