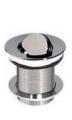

# Contemporary double-ended bath

- Made from QUARRYCAST<sup>®</sup>
  - One piece casting of rare volcanic limestone and resin
  - Harder & more durable than acrylic
- · Easy clean high gloss finish
- Exterior can be painted
- 25 year guarantee
- · Available in seven colour finishes



Guaranteed for residential use for 25 years\*



Guaranteed for commercial use for 8 years\*

\* QUARRYCAST® white products only. Paint finish exterior guaranteed for 2 years.



rich in volcanic limestone

# **Special Options**



## **External finish**

The colours shown here are not exact representations.











**SW** QUARRYCAST® White MW Matt white

**BK** Gloss black

GR Light grey MB Matt black

AN Anthracite SG Stone grey

### **Recommended Wastes**



No overflow hole



Overflow hole











K40 (Q)

# **Terrassa**

volcanic limestone baths

# **Top view**



## Side view



**Section AA** 



#### **Front view**



Section BB Shown with K17 waste kit



Section BB Shown with K12/K40 waste kit



\*All measurements subject to +/-5% tolerance

\*Overflow hole not drilled