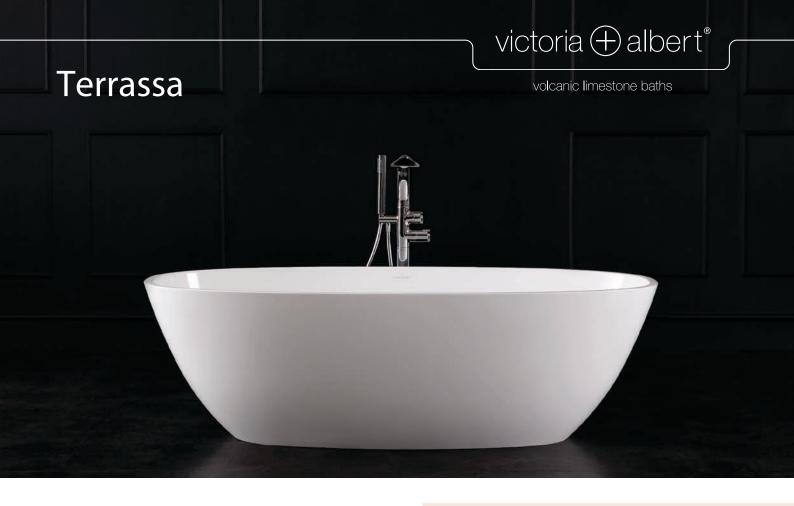

# **Terrassa**

volcanic limestone baths

# Contemporary double-ended bath

- Made from QUARRYCAST<sup>®</sup>
  - One piece casting of rare volcanic limestone and resin
  - Harder & more durable than acrylic
- · Easy clean high gloss finish
- Exterior can be painted
- 25 year guarantee
- · Available in seven colour finishes