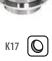

### **Recommended Wastes**

No overflow hole

Overflow hole

K40 (Q)

#### **Front view**

Section BB Shown with K17 waste kit

Section BB Shown with K12/K40 waste kit

\*All measurements subject to +/-5% tolerance

\*Overflow hole not drilled