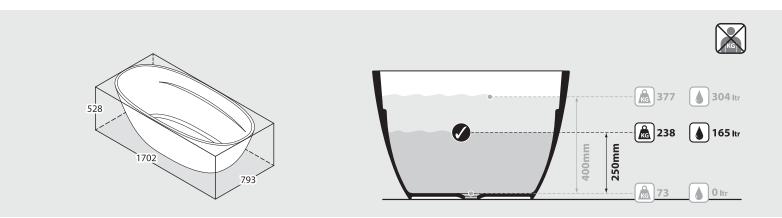

# **Top view**

## Side view

**Section AA** 

#### **Front view**

Section BB Shown with K17 waste kit

Section BB Shown with K12/K40 waste kit

\*All measurements subject to +/-5% tolerance

\*Overflow hole not drilled