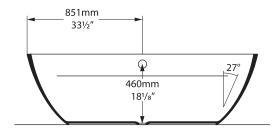

nic limestone and resin
  - Harder & more durable than acrylic
- · Easy clean high gloss finish
- Exterior can be painted
- 25 year guarantee
- · Available in seven colour finishes



Guaranteed for residential use for 25 years\*



Guaranteed for commercial use for 8 years\*

\* QUARRYCAST® white products only. Paint finish exterior guaranteed for 2 years.



rich in volcanic limestone

# **Special Options**



## **External finish**

The colours shown here are not exact representations.











**SW** QUARRYCAST® White MW Matt white

**BK** Gloss black

GR Light grey MB Matt black

AN Anthracite SG Stone grey

### **Recommended Wastes**



No overflow hole



Overflow hole











K40 (Q)

# **Terrassa**

volcanic limestone baths

# **Top view**



## Side view



**Section AA** 



#### **Front view**



Section BB Shown with K17 waste kit



Section BB Shown with K12/K40 waste kit



\*All measurements subject to +/-5% tolerance

\*Overflow hole not drilled