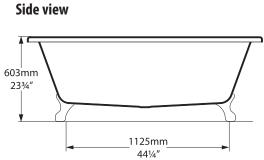

#### Classic double-ended bath

- Made from OUARRYCAST<sup>®</sup>
  - One piece casting of rare volcanic limestone and resin
  - Harder & more durable than acrylic
- Easy clean high gloss finish
- · Exterior can be painted
- 25 year guarantee
- Available in seven colour finishes

# **Richmond**

volcanic limestone baths