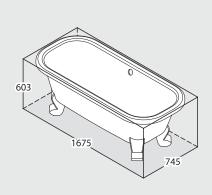

#### Classic double-ended bath

- Made from OUARRYCAST<sup>®</sup>
  - One piece casting of rare volcanic limestone and resin
  - Harder & more durable than acrylic
- Easy clean high gloss finish
- · Exterior can be painted
- 25 year guarantee
- Available in seven colour finishes