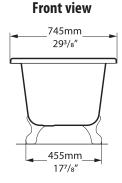

#### Classic double-ended bath

- Made from OUARRYCAST<sup>®</sup>
  - One piece casting of rare volcanic limestone and resin
  - Harder & more durable than acrylic
- Easy clean high gloss finish
- · Exterior can be painted
- 25 year guarantee
- Available in seven colour finishes