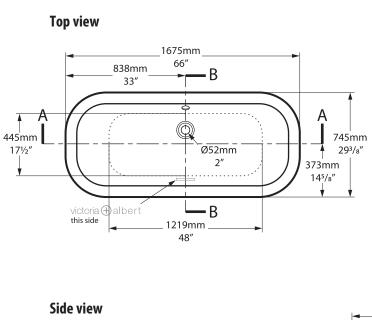

#### Classic double-ended bath

- Made from OUARRYCAST<sup>®</sup>
  - One piece casting of rare volcanic limestone and resin
  - Harder & more durable than acrylic
- Easy clean high gloss finish
- · Exterior can be painted
- 25 year guarantee
- Available in seven colour finishes

# **Richmond**

volcanic limestone baths