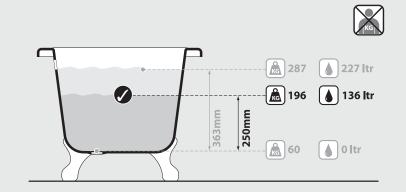

>®</sup>
  - One piece casting of rare volcanic limestone and resin
  - Harder & more durable than acrylic
- Easy clean high gloss finish
- · Exterior can be painted
- 25 year guarantee
- Available in seven colour finishes



Guaranteed for residential use for 25 years\*



Guaranteed for commercial use for 8 years\*

\* QUARRYCAST® white products only. Paint finish exterior guaranteed for 2 years.



### **Special Options**



## **External finish**

The colours shown here are not exact representations.













SW QUARRYCAST® White

MW Matt white BK Gloss black

**GR** Light grey MB Matt black

AN Anthracite

SG Stone grey

#### **Recommended Wastes**



No overflow hole



Overflow hole



**Luxury Bathroom Solutions** 

# **Richmond**



volcanic limestone baths





















# **Luxury Bathroom Solutions**