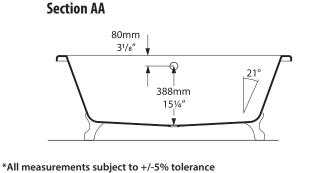

#### Classic double-ended bath

- Made from OUARRYCAST<sup>®</sup>
  - One piece casting of rare volcanic limestone and resin
  - Harder & more durable than acrylic
- Easy clean high gloss finish
- · Exterior can be painted
- 25 year guarantee
- Available in seven colour finishes