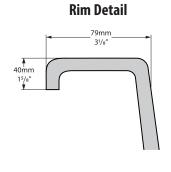

#### Classic double-ended bath

- Made from OUARRYCAST<sup>®</sup>
  - One piece casting of rare volcanic limestone and resin
  - Harder & more durable than acrylic
- Easy clean high gloss finish
- · Exterior can be painted
- 25 year guarantee
- Available in seven colour finishes