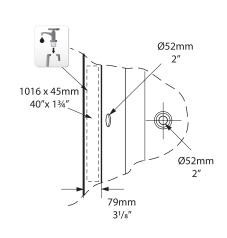

#### Classic double-ended bath

- Made from OUARRYCAST<sup>®</sup>
  - One piece casting of rare volcanic limestone and resin
  - Harder & more durable than acrylic
- Easy clean high gloss finish
- · Exterior can be painted
- 25 year guarantee
- Available in seven colour finishes

# **Richmond**

volcanic limestone baths