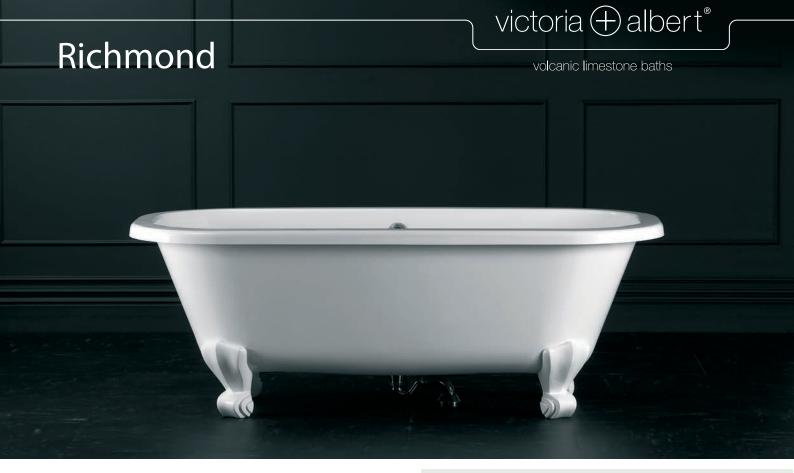

#### Classic double-ended bath

- Made from OUARRYCAST<sup>®</sup>
  - One piece casting of rare volcanic limestone and resin
  - Harder & more durable than acrylic
- Easy clean high gloss finish
- · Exterior can be painted
- 25 year guarantee
- Available in seven colour finishes

# **Richmond**

volcanic limestone baths