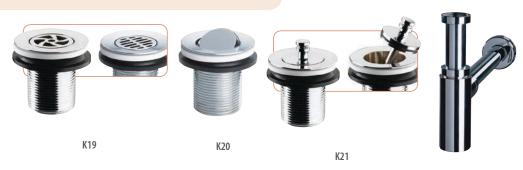

# Ravello 60

volcanic limestone baths



#### **Rimless countertop basin**

- Made from QUARRYCAST®
  - One piece casting of rare volcanic limestone and resin
  - Harder & more durable than acrylic
- · Easy clean high gloss finish
- Exterior can be painted
- 25 year guarantee
- · Available in seven colour finishes



Guaranteed for residential use for 25 years\*



Guaranteed for commercial use for 8 years\*

\* QUARRYCAST® white products only. Paint finish exterior guaranteed for 2 years.

## **Special Options**



### **External finish**











The colours shown here are not exact





MB Matt black AN Anthracite SG Stone grey

### **Recommended Wastes**



K22

## **Ravello 60**



volcanic limestone baths

## **Top view**



### Front view



## Side view



### **Section AA**



\*All measurements subject to +/-5% tolerance