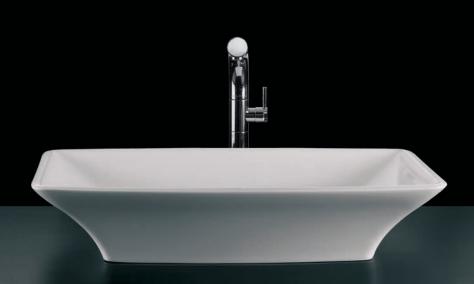

#### **Rimless countertop basin**

- Made from QUARRYCAST®
  - One piece casting of rare volcanic limestone and resin
  - Harder & more durable than acrylic
- · Easy clean high gloss finish
- Exterior can be painted
- 25 year guarantee
- · Available in seven colour finishes