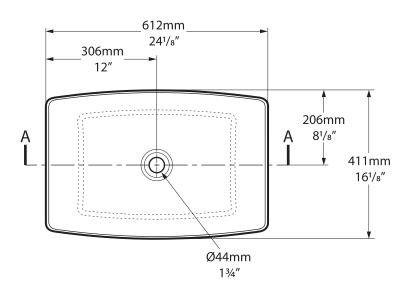

# Ravello 60

volcanic limestone baths



#### **Rimless countertop basin**

- Made from QUARRYCAST®
  - One piece casting of rare volcanic limestone and resin
  - Harder & more durable than acrylic
- · Easy clean high gloss finish
- Exterior can be painted
- 25 year guarantee
- · Available in seven colour finishes



Guaranteed for residential use for 25 years\*



Guaranteed for commercial use for 8 years\*

\* QUARRYCAST® white products only. Paint finish exterior guaranteed for 2 years.

## **Special Options**



### **External finish**











The colours shown here are not exact





MB Matt black AN Anthracite SG Stone grey

### **Recommended Wastes**



K22

## **Ravello 60**



volcanic limestone baths

## **Top view**



### Front view



## Side view



### **Section AA**



\*All measurements subject to +/-5% tolerance