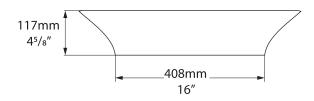

# Ravello 60

volcanic limestone baths



#### **Rimless countertop basin**

- Made from QUARRYCAST®
  - One piece casting of rare volcanic limestone and resin
  - Harder & more durable than acrylic
- · Easy clean high gloss finish
- Exterior can be painted
- 25 year guarantee
- · Available in seven colour finishes



Guaranteed for residential use for 25 years\*



Guaranteed for commercial use for 8 years\*

\* QUARRYCAST® white products only. Paint finish exterior guaranteed for 2 years.

## **Special Options**



### **External finish**











The colours shown here are not exact





MB Matt black AN Anthracite SG Stone grey

### **Recommended Wastes**



K22

## **Ravello 60**



volcanic limestone baths

## **Top view**



### Front view



## Side view



### **Section AA**



\*All measurements subject to +/-5% tolerance