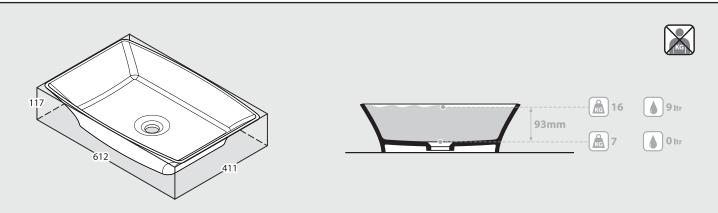

## **Top view**

### Front view

## Side view

### **Section AA**

\*All measurements subject to +/-5% tolerance