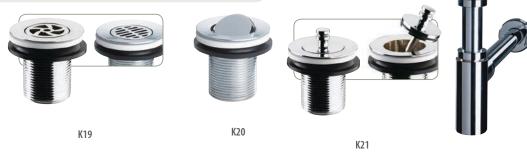

## Radford 51

## victoria $\oplus$ albert $^{\circ}$

#### volcanic limestone baths





- Made from QUARRYCAST<sup>®</sup>
  - One piece casting of rare volcanic limestone and resin
- Harder & more durable than acrylic
- Easy clean high gloss finish
- Exterior can be painted
- 25 year guarantee
- Available in seven colour finishes



vears

Guaranteed for residential use for 25 years\*

Guaranteed for commercial use for 8 years\*

\* QUARRYCAST® white products only. Paint finish exterior guaranteed for 2 years.

### Special Options





K22

### Luxury Bathroom Solutions

# Radford 51

victoria  $\oplus$  albert $^{\circ}$ 

volcanic limestone baths

Top view



**Front view** 







Side view



\*All measurements subject to +/-5% tolerance



### Luxury Bathroom Solutions

**Rim detail** 

28mm