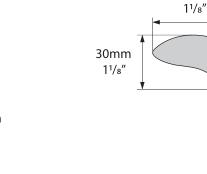

1

## victoria $\oplus$ albert $^{\circ}$

#### volcanic limestone baths





- Made from QUARRYCAST<sup>®</sup>
  - One piece casting of rare volcanic limestone and resin
- Harder & more durable than acrylic
- Easy clean high gloss finish
- Exterior can be painted
- 25 year guarantee
- Available in seven colour finishes



vears

Guaranteed for residential use for 25 years\*

Guaranteed for commercial use for 8 years\*

\* QUARRYCAST® white products only. Paint finish exterior guaranteed for 2 years.

### Special Options





K22

### Luxury Bathroom Solutions

# Radford 51

victoria  $\oplus$  albert $^{\circ}$ 

volcanic limestone baths

Top view



**Front view** 







Side view



\*All measurements subject to +/-5% tolerance



### Luxury Bathroom Solutions

**Rim detail** 

28mm