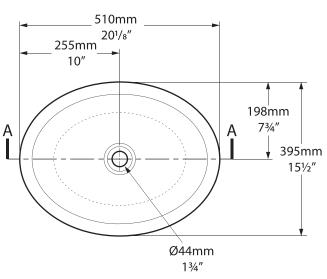

# Radford 51

victoria  $\oplus$  albert $^{\circ}$ 

volcanic limestone baths

Top view

**Front view** 

Side view

\*All measurements subject to +/-5% tolerance