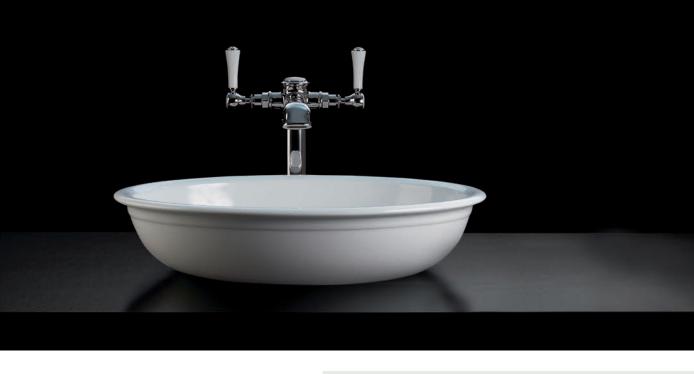

#### volcanic limestone baths

- Made from QUARRYCAST<sup>®</sup>
  - One piece casting of rare volcanic limestone and resin
- Harder & more durable than acrylic
- Easy clean high gloss finish
- Exterior can be painted
- 25 year guarantee
- Available in seven colour finishes

# Radford 51

victoria  $\oplus$  albert $^{\circ}$ 

volcanic limestone baths

Top view

**Front view** 

Side view

\*All measurements subject to +/-5% tolerance