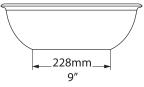

# Radford 51

victoria  $\oplus$  albert $^{\circ}$ 

volcanic limestone baths

Top view

**Front view** 

Side view

\*All measurements subject to +/-5% tolerance