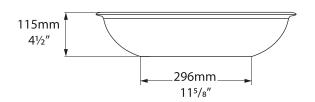

# Radford 51

victoria  $\oplus$  albert $^{\circ}$ 

volcanic limestone baths

Top view

**Front view** 

Side view

\*All measurements subject to +/-5% tolerance