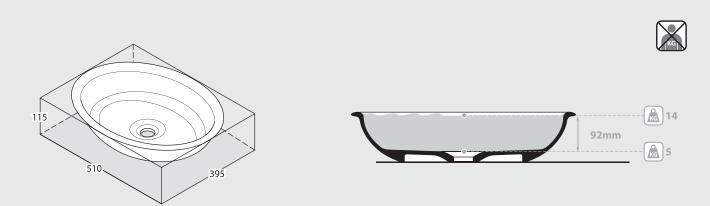

# Radford 51

victoria  $\oplus$  albert $^{\circ}$ 

volcanic limestone baths

Top view

**Front view** 

Side view

\*All measurements subject to +/-5% tolerance