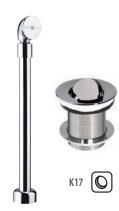

### **Recommended Wastes**

No overflow hole

Overflow hole

K12 🔕

### Front view

Section BB Shown with K17 waste kit

**Section AA**Shown with K12/K40 waste kit

\*All measurements subject to +/-5% tolerance

\*Overflow hole not drilled