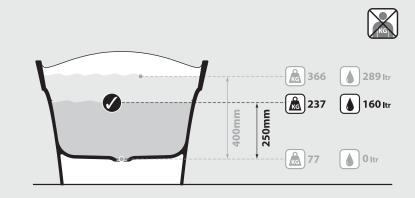

### Front view

Section BB Shown with K17 waste kit

**Section AA**Shown with K12/K40 waste kit

\*All measurements subject to +/-5% tolerance

\*Overflow hole not drilled