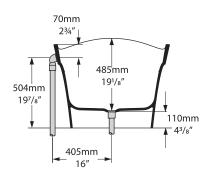

### Front view

Section BB Shown with K17 waste kit

**Section AA**Shown with K12/K40 waste kit

\*All measurements subject to +/-5% tolerance

\*Overflow hole not drilled