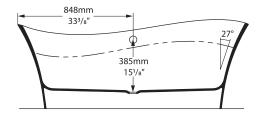

# Top view

Side view

**Section AA** 

### Front view

Section BB Shown with K17 waste kit

**Section AA**Shown with K12/K40 waste kit

\*All measurements subject to +/-5% tolerance

\*Overflow hole not drilled