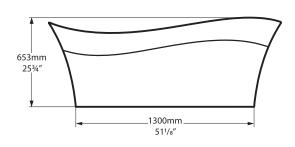

ore durable than acrylic
- · Easy clean high gloss finish
- Exterior can be painted
- 25 year guarantee
- Available in seven colour finishes



Guaranteed for residential use for 25 years\*



Guaranteed for commercial use for 8 years  $\!\!\!\!\!^*$ 

 $^{\ast}\,$  QUARRYCAST® white products only. Paint finish exterior guaranteed for 2 years.



rich in volcanic limestone

# **Special Options**



## **External finish**

The colours shown here are not exact representations.



sw









GR

SW QUARRYCAST® White

GR MW Matt white

**BK** Gloss black

**GR** Light grey

MB Matt black

AN AnthraciteSG Stone grey

### **Recommended Wastes**



No overflow hole



Overflow hole



K12 🔕



# **Luxury Bathroom Solutions**

# **Pescadero**



volcanic limestone baths

# Top view



Side view



**Section AA** 



### Front view



Section BB Shown with K17 waste kit



**Section AA**Shown with K12/K40 waste kit



\*All measurements subject to +/-5% tolerance

\*Overflow hole not drilled