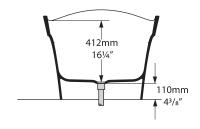

### Front view

Section BB Shown with K17 waste kit

**Section AA**Shown with K12/K40 waste kit

\*All measurements subject to +/-5% tolerance

\*Overflow hole not drilled