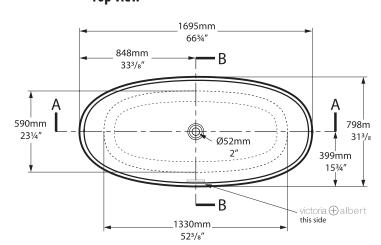

# Top view

Side view

**Section AA** 

### Front view

Section BB Shown with K17 waste kit

**Section AA**Shown with K12/K40 waste kit

\*All measurements subject to +/-5% tolerance

\*Overflow hole not drilled