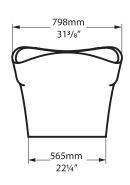

an high gloss finish
- Exterior can be painted
- 25 year guarantee
- Available in seven colour finishes



Guaranteed for residential use for 25 years\*



Guaranteed for commercial use for 8 years  $\!\!\!\!\!^*$ 

 $^{\ast}\,$  QUARRYCAST® white products only. Paint finish exterior guaranteed for 2 years.



rich in volcanic limestone

# **Special Options**



## **External finish**

The colours shown here are not exact representations.



sw









GR

SW QUARRYCAST® White

GR MW Matt white

**BK** Gloss black

**GR** Light grey

MB Matt black

AN AnthraciteSG Stone grey

### **Recommended Wastes**



No overflow hole



Overflow hole



K12 🔕



# **Luxury Bathroom Solutions**

# **Pescadero**



volcanic limestone baths

# Top view



Side view



**Section AA** 



### Front view



Section BB Shown with K17 waste kit



**Section AA**Shown with K12/K40 waste kit



\*All measurements subject to +/-5% tolerance

\*Overflow hole not drilled