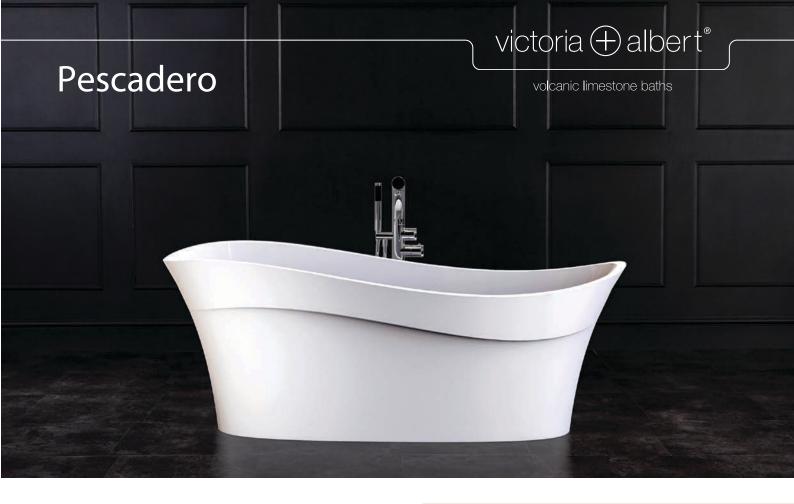

# **Pescadero**

volcanic limestone baths

#### Contemporary double-ended bath

- Made from QUARRYCAST<sup>®</sup>
  - One piece casting of rare volcanic limestone and resin
  - Harder & more durable than acrylic
- · Easy clean high gloss finish
- Exterior can be painted
- 25 year guarantee
- Available in seven colour finishes