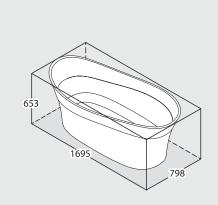

eed for commercial use for 8 years  $\!\!\!\!\!^*$ 

 $^{\ast}\,$  QUARRYCAST® white products only. Paint finish exterior guaranteed for 2 years.



rich in volcanic limestone

# **Special Options**



## **External finish**

The colours shown here are not exact representations.



sw









GR

SW QUARRYCAST® White

GR MW Matt white

**BK** Gloss black

**GR** Light grey

MB Matt black

AN AnthraciteSG Stone grey

### **Recommended Wastes**



No overflow hole



Overflow hole



K12 🔕



# **Luxury Bathroom Solutions**

# **Pescadero**



volcanic limestone baths

# Top view



Side view



**Section AA** 



### Front view



Section BB Shown with K17 waste kit



**Section AA**Shown with K12/K40 waste kit



\*All measurements subject to +/-5% tolerance

\*Overflow hole not drilled