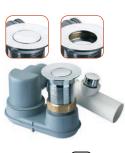

Minimalist contemporary bath

- Made from QUARRYCAST<sup>®</sup>
  - One piece casting of rare volcanic limestone and resin
  - Harder & more durable than acrylic
- · Easy clean high gloss finish
- Exterior can be painted
- 25 year guarantee
- · Available in seven colour finishes



Guaranteed for residential use for 25 years\*



Guaranteed for commercial use for 8 years\*

\* QUARRYCAST® white products only. Paint finish exterior guaranteed for 2 years.



rich in volcanic limestone

### **Special Options**

The colours shown here are not exact



representations.

#### **External finish**











**SW** QUARRYCAST® White

MW Matt white BK Gloss black

GR Light grey

MB Matt black

AN Anthracite SG Stone grey

#### **Recommended Wastes**



No overflow hole



Overflow hole











K40 (Q)

# Napoli

volcanic limestone baths

**Top view** 



**Front view** 



**Side View** 



**Section BB** Shown with K17 waste kit



Section AA



Section AA Shown with K12/K40 waste kit



\*All measurements subject to +/-5% tolerance \*Overflow hole not drilled





## **Luxury Bathroom Solutions**