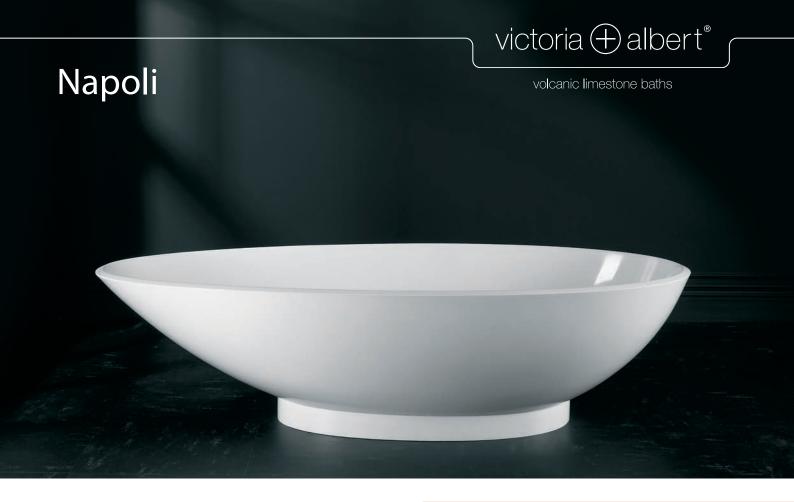

# Napoli

volcanic limestone baths

**Top view** 

**Front view** 

**Side View** 

**Section BB** Shown with K17 waste kit

Section AA

Section AA Shown with K12/K40 waste kit

#### Minimalist contemporary bath

- Made from QUARRYCAST<sup>®</sup>
  - One piece casting of rare volcanic limestone and resin
  - Harder & more durable than acrylic
- · Easy clean high gloss finish
- Exterior can be painted
- 25 year guarantee
- · Available in seven colour finishes