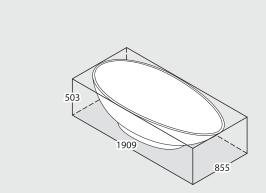

# Napoli

volcanic limestone baths

**Top view** 

**Front view** 

**Side View** 

**Section BB** Shown with K17 waste kit

Section AA

Section AA Shown with K12/K40 waste kit

\*All measurements subject to +/-5% tolerance \*Overflow hole not drilled