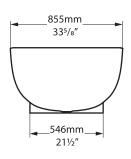

# Napoli

volcanic limestone baths

**Top view** 

**Front view** 

**Side View** 

**Section BB** Shown with K17 waste kit

Section AA

Section AA Shown with K12/K40 waste kit

\*All measurements subject to +/-5% tolerance \*Overflow hole not drilled