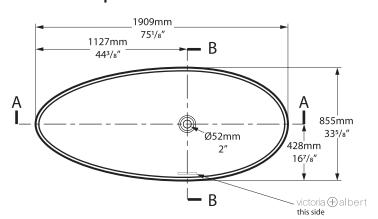

# Napoli

volcanic limestone baths

**Top view** 

**Front view** 

**Side View** 

**Section BB** Shown with K17 waste kit

Section AA

Section AA Shown with K12/K40 waste kit

\*All measurements subject to +/-5% tolerance \*Overflow hole not drilled