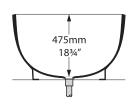

# Napoli

volcanic limestone baths

**Top view** 

**Front view** 

**Side View** 

**Section BB** Shown with K17 waste kit

Section AA

Section AA Shown with K12/K40 waste kit

\*All measurements subject to +/-5% tolerance \*Overflow hole not drilled