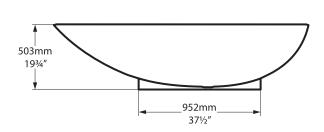

# Napoli

volcanic limestone baths

**Top view** 

**Front view** 

**Side View** 

**Section BB** Shown with K17 waste kit

Section AA

Section AA Shown with K12/K40 waste kit

\*All measurements subject to +/-5% tolerance \*Overflow hole not drilled