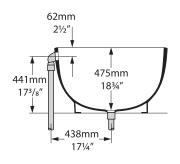

# Napoli

volcanic limestone baths

**Top view** 

**Front view** 

**Side View** 

**Section BB** Shown with K17 waste kit

Section AA

Section AA Shown with K12/K40 waste kit

\*All measurements subject to +/-5% tolerance \*Overflow hole not drilled