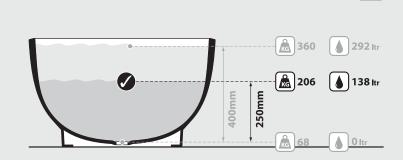

# Napoli

volcanic limestone baths

**Top view** 

**Front view** 

**Side View** 

**Section BB** Shown with K17 waste kit

Section AA

Section AA Shown with K12/K40 waste kit