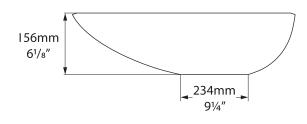

s



## **Rimless countertop basin**

- Made from QUARRYCAST®
  - One piece casting of rare volcanic limestone and resin
  - Harder & more durable than acrylic
- · Easy clean high gloss finish
- Exterior can be painted
- 25 year guarantee
- Available in seven colour finishes



Guaranteed for residential use for 25 years\*



Guaranteed for commercial use for 8 years\*

\* QUARRYCAST® white products only. Paint finish exterior guaranteed for 2 years.

## **Special Options**



## **External finish**

The colours shown here are not exact representations.









SW QUARRYCAST® White

R MW Matt white

BK Gloss black

GR Light grey

MB Matt black

AN Anthracite

**SG** Stone grey

### **Recommended Wastes**









K22

## Napoli 57

volcanic limestone baths

## Top view



### Front view



### Side view



### **Section AA**



\*All measurements subject to +/-5% tolerance



## **Luxury Bathroom Solutions**