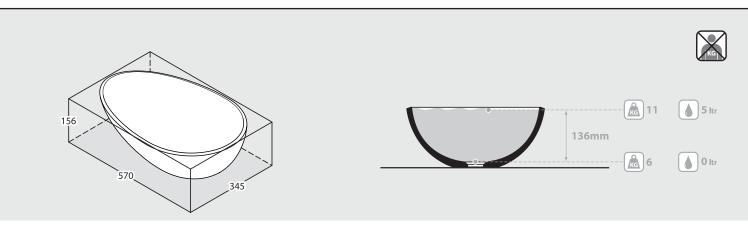

## Top view

### Front view

### Side view

### **Section AA**

\*All measurements subject to +/-5% tolerance