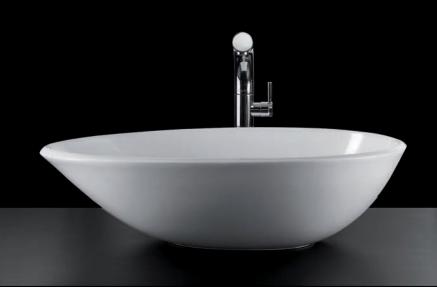

# Napoli 57

volcanic limestone baths

## **Rimless countertop basin**

- Made from QUARRYCAST®
  - One piece casting of rare volcanic limestone and resin
  - Harder & more durable than acrylic
- · Easy clean high gloss finish
- Exterior can be painted
- 25 year guarantee
- Available in seven colour finishes