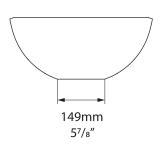

countertop basin**

- Made from QUARRYCAST®
  - One piece casting of rare volcanic limestone and resin
  - Harder & more durable than acrylic
- · Easy clean high gloss finish
- Exterior can be painted
- 25 year guarantee
- Available in seven colour finishes



Guaranteed for residential use for 25 years\*



Guaranteed for commercial use for 8 years\*

\* QUARRYCAST® white products only. Paint finish exterior guaranteed for 2 years.

## **Special Options**



## **External finish**

The colours shown here are not exact representations.









SW QUARRYCAST® White

R MW Matt white

BK Gloss black

GR Light grey

MB Matt black

AN Anthracite

**SG** Stone grey

### **Recommended Wastes**









K22

## Napoli 57

volcanic limestone baths

## Top view



### Front view



### Side view



### **Section AA**



\*All measurements subject to +/-5% tolerance



## **Luxury Bathroom Solutions**