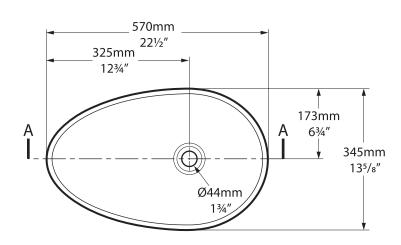

nic limestone baths



## **Rimless countertop basin**

- Made from QUARRYCAST®
  - One piece casting of rare volcanic limestone and resin
  - Harder & more durable than acrylic
- · Easy clean high gloss finish
- Exterior can be painted
- 25 year guarantee
- Available in seven colour finishes



Guaranteed for residential use for 25 years\*



Guaranteed for commercial use for 8 years\*

\* QUARRYCAST® white products only. Paint finish exterior guaranteed for 2 years.

## **Special Options**



## **External finish**

The colours shown here are not exact representations.









SW QUARRYCAST® White

R MW Matt white

BK Gloss black

GR Light grey

MB Matt black

AN Anthracite

**SG** Stone grey

### **Recommended Wastes**









K22

## Napoli 57

volcanic limestone baths

## Top view



### Front view



### Side view



### **Section AA**



\*All measurements subject to +/-5% tolerance



## **Luxury Bathroom Solutions**