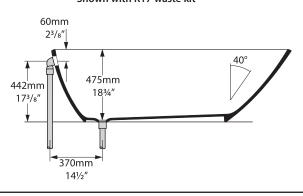

#### **Recommended Wastes**

No overflow hole

Overflow hole

K40 (Q)

#### **Front View**

**Side View** 

**Section BB** 

Section AA Shown with K17 waste kit

Section AA
Shown wither K12/K40 waste kit

\*All measurements subject to +/-5% tolerance \*\*Overflow hole not drilled