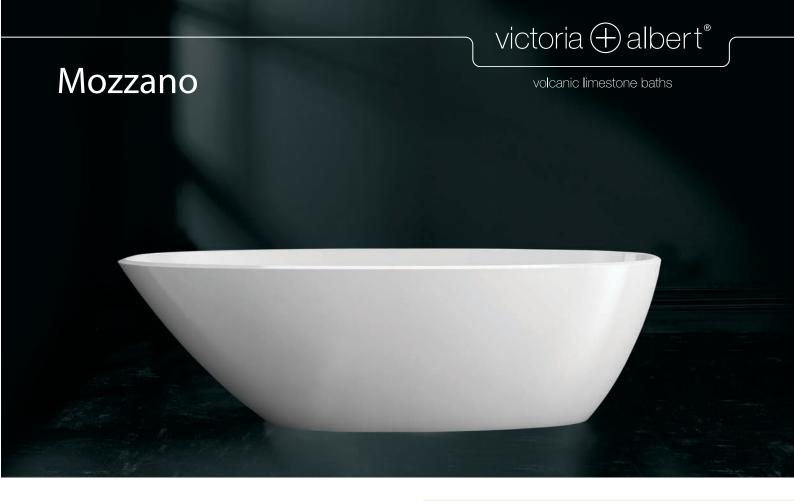

# Mozzano

volcanic limestone baths

#### **Minimalist Contemporary bath**

- Made from QUARRYCAST<sup>®</sup>
  - One piece casting of rare volcanic limestone and resin
  - Harder & more durable than acrylic
- · Easy clean high gloss finish
- Exterior can be painted
- 25 year guarantee
- · Available in seven colour finishes