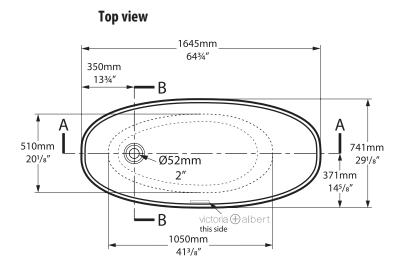

#### **Front View**

**Side View** 

**Section BB** 

Section AA Shown with K17 waste kit

Section AA
Shown wither K12/K40 waste kit

\*All measurements subject to +/-5% tolerance \*\*Overflow hole not drilled