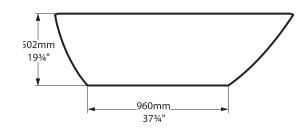

#### **Front View**

**Side View** 

**Section BB** 

Section AA Shown with K17 waste kit

Section AA
Shown wither K12/K40 waste kit

\*All measurements subject to +/-5% tolerance \*\*Overflow hole not drilled