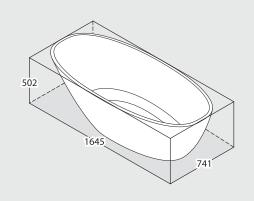

#### **Front View**

**Side View** 

**Section BB** 

Section AA Shown with K17 waste kit

Section AA
Shown wither K12/K40 waste kit

\*All measurements subject to +/-5% tolerance \*\*Overflow hole not drilled