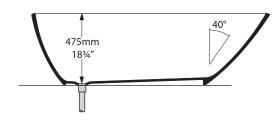

#### **Front View**

**Side View** 

**Section BB** 

Section AA Shown with K17 waste kit

Section AA
Shown wither K12/K40 waste kit

\*All measurements subject to +/-5% tolerance \*\*Overflow hole not drilled