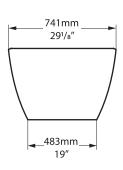

#### **Front View**

**Side View** 

**Section BB** 

Section AA Shown with K17 waste kit

Section AA
Shown wither K12/K40 waste kit

\*All measurements subject to +/-5% tolerance \*\*Overflow hole not drilled