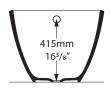

#### **Front View**

**Side View** 

**Section BB** 

Section AA Shown with K17 waste kit

Section AA
Shown wither K12/K40 waste kit

\*All measurements subject to +/-5% tolerance \*\*Overflow hole not drilled