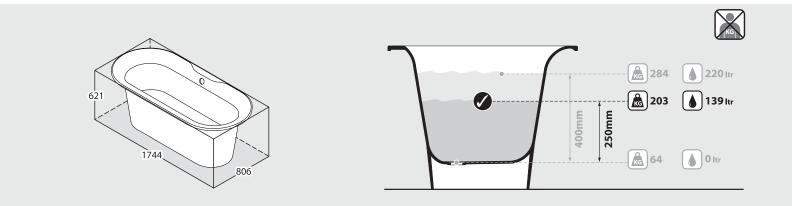

ade from OUARRYCAST<sup>®</sup>
  - One piece casting of rare volcanic limestone and resin
  - Harder & more durable than acrylic
- Easy clean high gloss finish
- · Exterior can be painted
- 25 year guarantee
- Available in seven colour finishes



Guaranteed for residential use for 25 years\*



Guaranteed for commercial use for 8 years\*

\* QUARRYCAST® white products only. Paint finish exterior guaranteed for 2 years.



## **Special Options**



### **External finish**

The colours shown here are not exact representations.













GR

SW QUARRYCAST® White

MW Matt white BK Gloss black

**GR** Light grey

MB Matt black

AN AnthraciteSG Stone grey

## **Recommended wastes**



No overflow hole



Overflow hole



**Luxury Bathroom Solutions** 

# Monaco

volcanic limestone baths