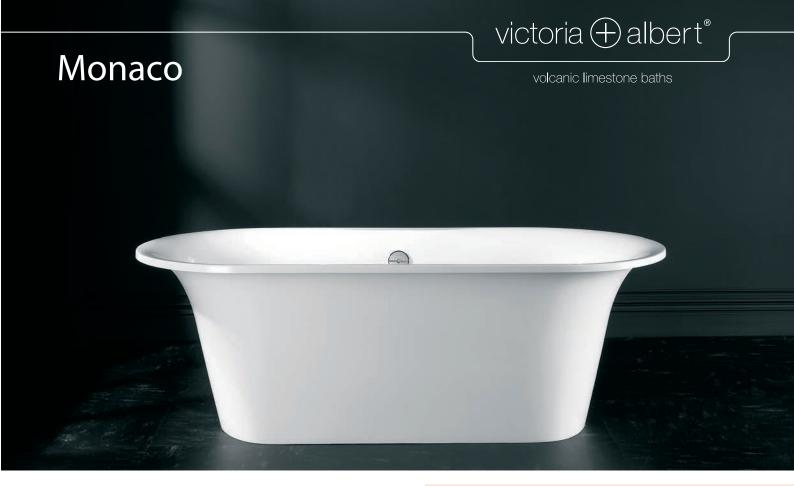

#### Modern double-ended bath

- Made from OUARRYCAST<sup>®</sup>
  - One piece casting of rare volcanic limestone and resin
  - Harder & more durable than acrylic
- Easy clean high gloss finish
- · Exterior can be painted
- 25 year guarantee
- Available in seven colour finishes

# Monaco

volcanic limestone baths