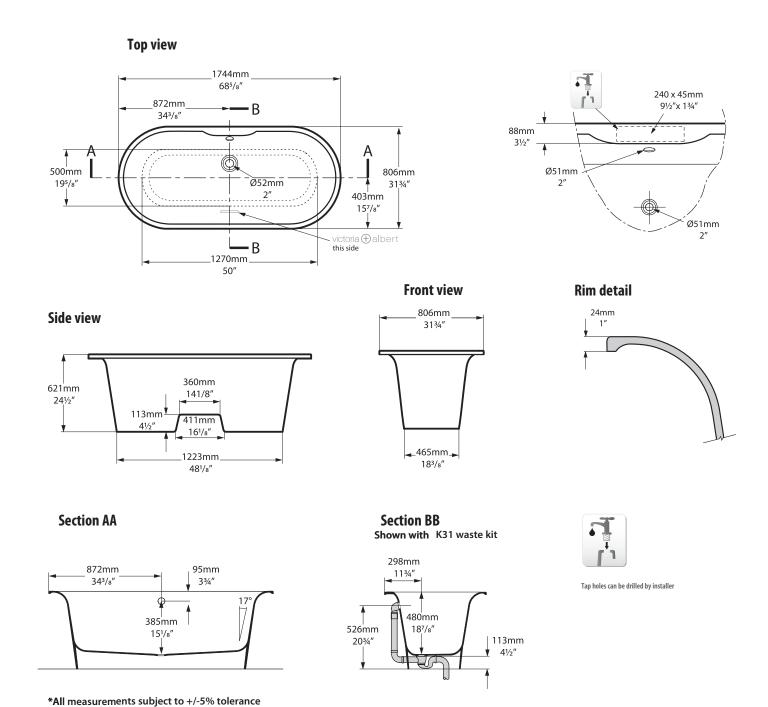

Made from OUARRYCAST<sup>®</sup>
  - One piece casting of rare volcanic limestone and resin
  - Harder & more durable than acrylic
- Easy clean high gloss finish
- · Exterior can be painted
- 25 year guarantee
- Available in seven colour finishes



Guaranteed for residential use for 25 years\*



Guaranteed for commercial use for 8 years\*

\* QUARRYCAST® white products only. Paint finish exterior guaranteed for 2 years.



## **Special Options**



### **External finish**

The colours shown here are not exact representations.













GR

SW QUARRYCAST® White

MW Matt white BK Gloss black

**GR** Light grey

MB Matt black

AN AnthraciteSG Stone grey

## **Recommended wastes**



No overflow hole



Overflow hole



**Luxury Bathroom Solutions** 

# Monaco

volcanic limestone baths