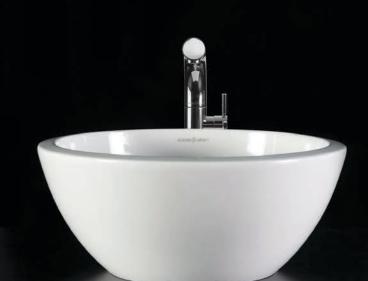

#### **Rimless countertop basin**

- Made from QUARRYCAST<sup>®</sup>
  - One piece casting of rare volcanic limestone and resin Harder & more durable than acrylic
- Easy clean high gloss finish
- Exterior can be painted
- 25 year guarantee
- Available in seven colour finishes