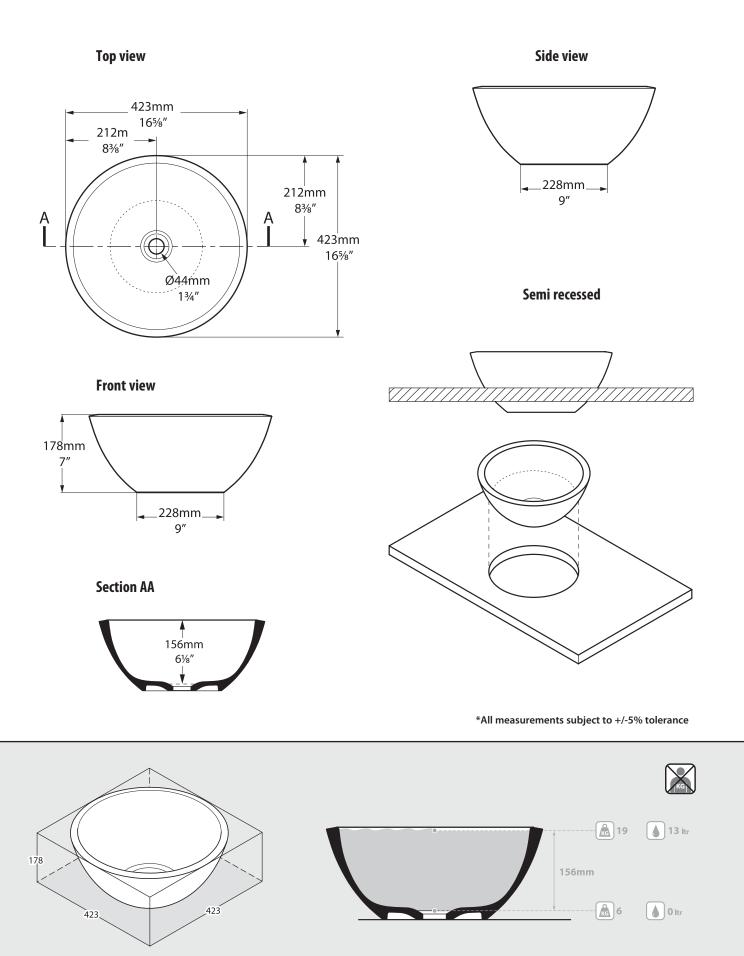

#### **Rimless countertop basin**

- Made from QUARRYCAST<sup>®</sup>
  - One piece casting of rare volcanic limestone and resin Harder & more durable than acrylic
- Easy clean high gloss finish
- Exterior can be painted
- 25 year guarantee
- Available in seven colour finishes