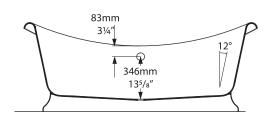

### **Top view**

Side view

Front view

Section BB Shown with k31 waste kit

Section AA

Rim detail

\*All measurements subject to +/-5% tolerance