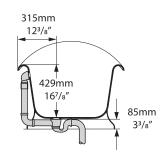

### **Top view**

Side view

Front view

Section BB Shown with k31 waste kit

Section AA

Rim detail

\*All measurements subject to +/-5% tolerance