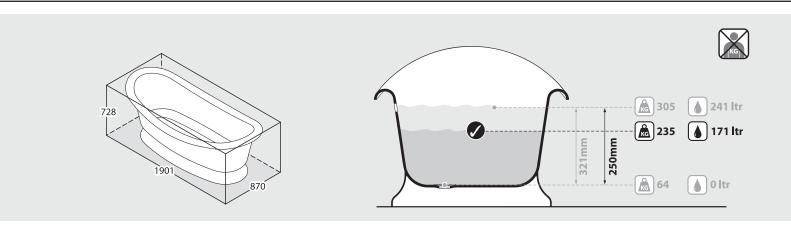

### **Top view**

Side view

Front view

Section BB Shown with k31 waste kit

Section AA

Rim detail

\*All measurements subject to +/-5% tolerance