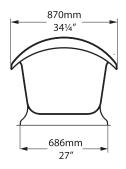

### **Top view**

Side view

Front view

Section BB Shown with k31 waste kit

Section AA

Rim detail

\*All measurements subject to +/-5% tolerance