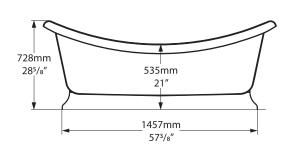

### **Top view**

Side view

Front view

Section BB Shown with k31 waste kit

Section AA

Rim detail

\*All measurements subject to +/-5% tolerance