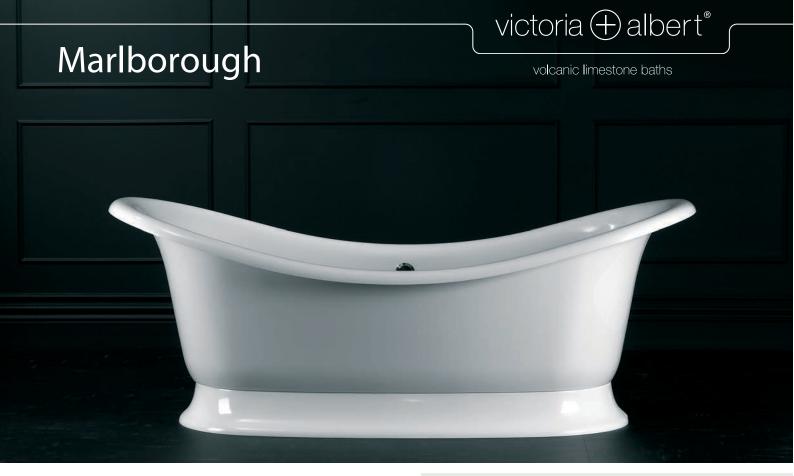

# Marlborough

victoria (+) albert®

volcanic limestone baths

#### **Double-ended slipper bath**

- Made from QUARRYCAST<sup>®</sup>
  - One piece casting of rare volcanic limestone and resin
  - Harder & more durable than acrylic
- Easy clean high gloss finish
- · Exterior can be painted
- 25 year guarantee
- Available in seven colour finishes