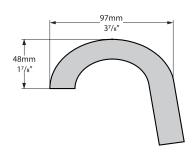

### **Top view**

Side view

Front view

Section BB Shown with k31 waste kit

Section AA

Rim detail

\*All measurements subject to +/-5% tolerance