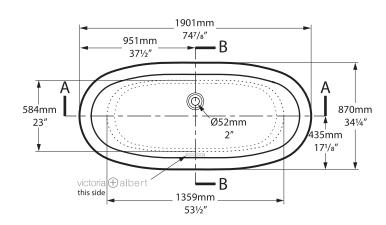

### **Top view**

Side view

Front view

Section BB Shown with k31 waste kit

Section AA

Rim detail

\*All measurements subject to +/-5% tolerance