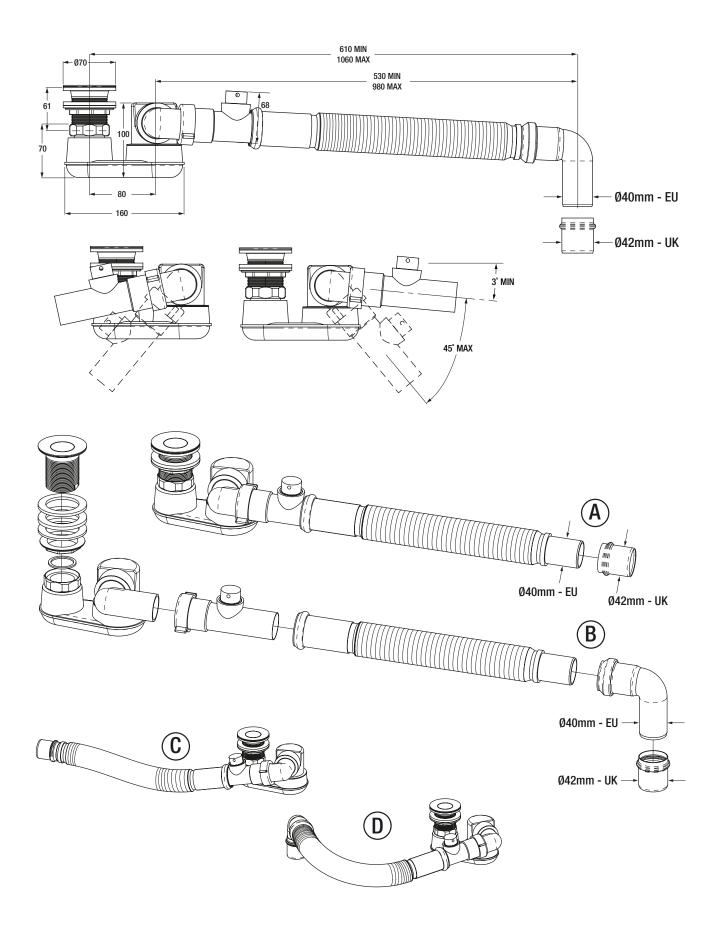

### At last, a bath waste kit that offers effective overflow protection - ideal for homes with children / hotel applications....

K40 works just like a normal 'click-clack' waste, however if the depth of water gets to around 40cm then patented technology within the unit triggers the plug to open, avoiding a flood.

Once the tap is turned off, the intelli-waste allows the bath to empty to approximately 30cm and then automatically reseals, allowing the bather to enjoy a deep soak.

- Removes water at up to 36 litres / minute genuine overflow flood protection\*
- Certified to UNI EN-274-1:2004 and 274-2:2004
   specify with confidence
- \* Subject to correct installation in a suitable environment.
- PC
   Polished chrome

   BN
   Brushed nickel

Kit40 - Intelli Waste Suitable for Victoria + Albert premium baths without a pre-drilled overfbw

#### **NB. Not suitable for Cabrits**

Polished chrome (shown); brushed nickel