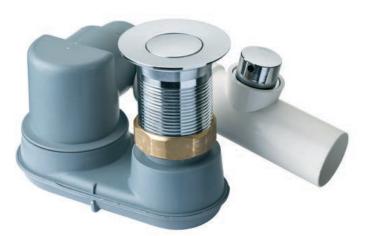

### At last, a bath waste kit that offers effective overflow protection - ideal for homes with children / hotel applications....

K40 works just like a normal 'click-clack' waste, however if the depth of water gets to around 40cm then patented technology within the unit triggers the plug to open, avoiding a flood.

Once the tap is turned off, the intelli-waste allows the bath to empty to approximately 30cm and then automatically reseals, allowing the bather to enjoy a deep soak.

- Removes water at up to 36 litres / minute genuine overflow flood protection\*
- Certified to UNI EN-274-1:2004 and 274-2:2004
   specify with confidence
- \* Subject to correct installation in a suitable environment.
- PC
   Polished chrome

   BN
   Brushed nickel

Kit40 - Intelli Waste Suitable for Victoria + Albert premium baths without a pre-drilled overfbw