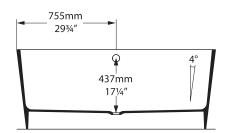

#### **Top view**

**Front view** 

Section BB Shown with K17 waste kit

\_\_\_\_

Side view