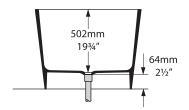

#### **Section AA**

Section BB Shown with K12/K40 waste kit

\*All measurements subject to +/-5% tolerance \*Overflowhole not drilled