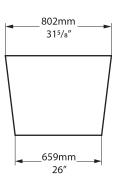

#### **Top view**

**Front view** 

Section BB Shown with K17 waste kit

\_\_\_\_

Side view

#### **Section AA**

Section BB Shown with K12/K40 waste kit

\*All measurements subject to +/-5% tolerance \*Overflowhole not drilled