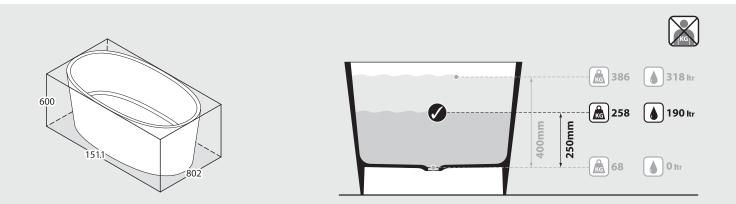

#### **Section AA**

Section BB Shown with K12/K40 waste kit

\*All measurements subject to +/-5% tolerance \*Overflowhole not drilled