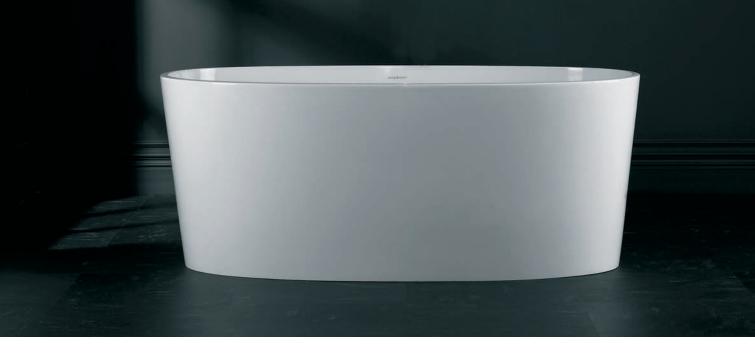

# los

## victoria $\oplus$ albert $^{\circ}$

volcanic limestone baths

## victoria $\oplus$ albert $^{\circ}$

volcanic limestone baths

Made from QUARRYCAST<sup>®</sup>

OS

- One piece casting of rare volcanic limestone and resin Harder & more durable than acrylic
- Easy clean high gloss finish
- Exterior can be painted
- 25 year guarantee
- Available in seven colour finishes