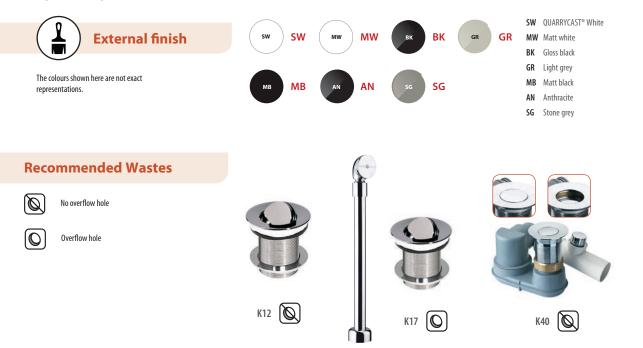

## victoria $\oplus$ albert $^{\circ}$

volcanic limestone baths

Made from QUARRYCAST<sup>®</sup>

OS

- One piece casting of rare volcanic limestone and resin Harder & more durable than acrylic
- Easy clean high gloss finish
- Exterior can be painted
- 25 year guarantee
- Available in seven colour finishes

Guaranteed for residential use for 25 years\*

Guaranteed for commercial use for 8 years\*

\* QUARRYCAST<sup>®</sup> white products only. Paint finish exterior guaranteed for 2 years.