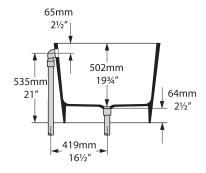

#### **Top view**

**Front view** 

Section BB Shown with K17 waste kit

\_\_\_\_

Side view