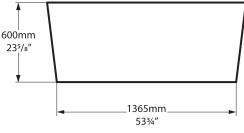

#### **Top view**

**Front view** 

Section BB Shown with K17 waste kit

\_\_\_\_

Side view