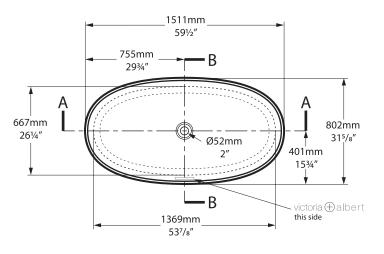

#### **Top view**

**Front view** 

Section BB Shown with K17 waste kit

\_\_\_\_

Side view

#### **Section AA**

Section BB Shown with K12/K40 waste kit

\*All measurements subject to +/-5% tolerance \*Overflowhole not drilled