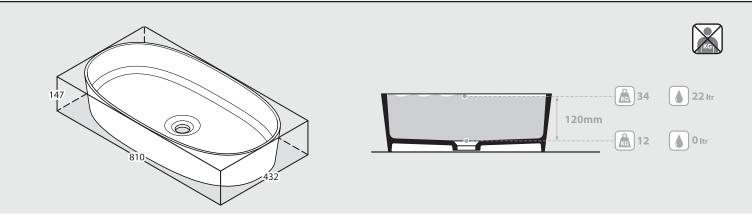

basin**

- Made from QUARRYCAST®
  - One piece casting of rare volcanic limestone and resin
  - Harder & more durable than acrylic
- · Easy clean high gloss finish
- Exterior can be painted
- 25 year guarantee
- · Available in seven colour finishes



Guaranteed for residential use for 25 years\*



Guaranteed for commercial use for 8 years\*

\* QUARRYCAST® white products only. Paint finish exterior guaranteed for 2 years.

## **Special Options**



### **External finish**













SW QUARRYCAST® White MW Matt white BK Gloss black Light grey MB Matt black AN Anthracite

SG Stone grey

### **Recommended Wastes**





K20





K22

# ios 80



volcanic limestone baths

## Top view



### Front view



### Side view



### **Section AA**



\*All measurements subject to +/-5% tolerance