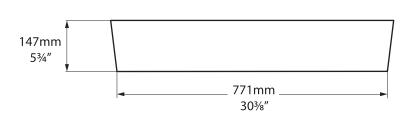

### Front view

### **Section AA**

\*All measurements subject to +/-5% tolerance