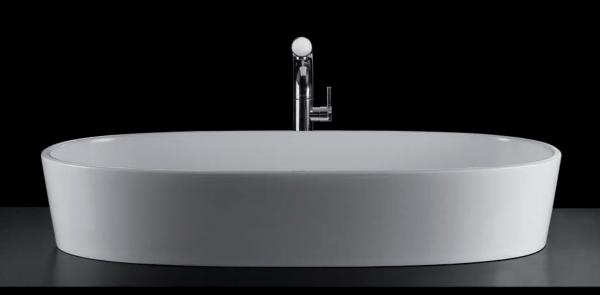

#### **Rimless countertop basin**

- Made from QUARRYCAST®
  - One piece casting of rare volcanic limestone and resin
  - Harder & more durable than acrylic
- · Easy clean high gloss finish
- Exterior can be painted
- 25 year guarantee
- · Available in seven colour finishes