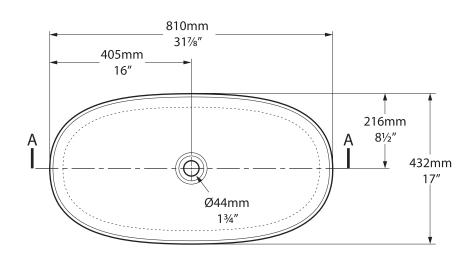

ios 80

volcanic limestone baths



#### **Rimless countertop basin**

- Made from QUARRYCAST®
  - One piece casting of rare volcanic limestone and resin
  - Harder & more durable than acrylic
- · Easy clean high gloss finish
- Exterior can be painted
- 25 year guarantee
- · Available in seven colour finishes



Guaranteed for residential use for 25 years\*



Guaranteed for commercial use for 8 years\*

\* QUARRYCAST® white products only. Paint finish exterior guaranteed for 2 years.

## **Special Options**



### **External finish**













SW QUARRYCAST® White MW Matt white BK Gloss black Light grey MB Matt black AN Anthracite

SG Stone grey

### **Recommended Wastes**





K20





K22

# ios 80



volcanic limestone baths

## Top view



### Front view



### Side view



### **Section AA**



\*All measurements subject to +/-5% tolerance