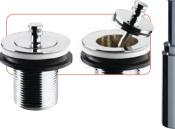

ios 54

volcanic limestone baths



#### **Rimless countertop basin**

- Made from QUARRYCAST®
  - One piece casting of rare volcanic limestone and resin
  - Harder & more durable than acrylic
- · Easy clean high gloss finish
- Exterior can be painted
- 25 year guarantee
- · Available in seven colour finishes



Guaranteed for residential use for 25 years\*



Guaranteed for commercial use for 8 years\*

\* QUARRYCAST® white products only. Paint finish exterior guaranteed for 2 years.

### **Special Options**



## **External finish**







SW QUARRYCAST® White MW Matt white

> **BK** Gloss black Light grey

Matt black MB AN Anthracite

Stone grey

# The colours shown here are not exact

representations.









#### **Recommended Wastes**





K20



K21



K22

# ios 54



volcanic limestone baths

## Top view



### Front view



### Side view



### Section AA



\*All measurements subject to +/-5% tolerance





**19**