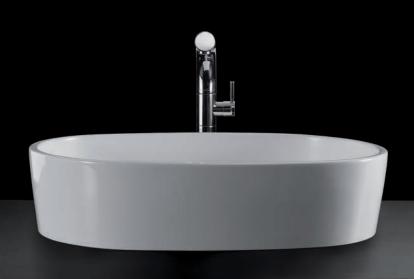

#### **Rimless countertop basin**

- Made from QUARRYCAST®
  - One piece casting of rare volcanic limestone and resin
  - Harder & more durable than acrylic
- · Easy clean high gloss finish
- Exterior can be painted
- 25 year guarantee
- · Available in seven colour finishes