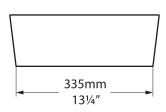

basin**

- Made from QUARRYCAST®
  - One piece casting of rare volcanic limestone and resin
  - Harder & more durable than acrylic
- · Easy clean high gloss finish
- Exterior can be painted
- 25 year guarantee
- · Available in seven colour finishes



Guaranteed for residential use for 25 years\*



Guaranteed for commercial use for 8 years\*

\* QUARRYCAST® white products only. Paint finish exterior guaranteed for 2 years.

### **Special Options**



## **External finish**







SW QUARRYCAST® White MW Matt white

> **BK** Gloss black Light grey

Matt black MB AN Anthracite

Stone grey

# The colours shown here are not exact

representations.









#### **Recommended Wastes**





K20



K21



K22

# ios 54



volcanic limestone baths

## Top view



### Front view



### Side view



### Section AA



\*All measurements subject to +/-5% tolerance





**19**