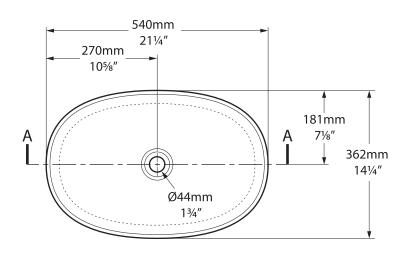

## Top view

### Front view

### Side view

### Section AA

\*All measurements subject to +/-5% tolerance

**19** 