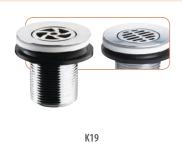

ios 54

volcanic limestone baths



#### **Rimless countertop basin**

- Made from QUARRYCAST®
  - One piece casting of rare volcanic limestone and resin
  - Harder & more durable than acrylic
- · Easy clean high gloss finish
- Exterior can be painted
- 25 year guarantee
- · Available in seven colour finishes



Guaranteed for residential use for 25 years\*



Guaranteed for commercial use for 8 years\*

\* QUARRYCAST® white products only. Paint finish exterior guaranteed for 2 years.

### **Special Options**



## **External finish**







SW QUARRYCAST® White MW Matt white

> **BK** Gloss black Light grey

Matt black MB AN Anthracite

Stone grey

# The colours shown here are not exact

representations.









#### **Recommended Wastes**





K20



K21



K22

# ios 54



volcanic limestone baths

## Top view



### Front view



### Side view



### Section AA



\*All measurements subject to +/-5% tolerance





**19**