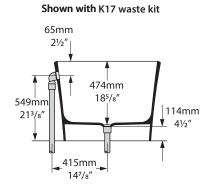

## Section BB

#### Section BB

Shown with K12/K40 waste kit

\*All measurements subject to +/-5% tolerance

\*Overflow hole not drilled