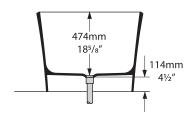

#### **Section AA**

#### Section BB

Shown with K12/K40 waste kit

\*All measurements subject to +/-5% tolerance

\*Overflow hole not drilled