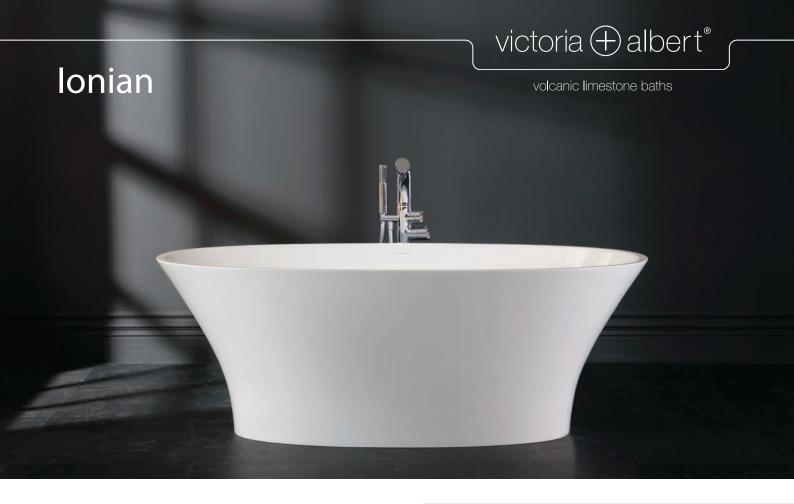

#### Contemporary double-ended bath

- Made from QUARRYCAST<sup>®</sup>
  - One piece casting of rare volcanic limestone and resin
  - Harder & more durable than acrylic
- · Easy clean high gloss finish
- Exterior can be painted
- 25 year guarantee
- · Available in seven colour finishes

# Ionian

volcanic limestone baths