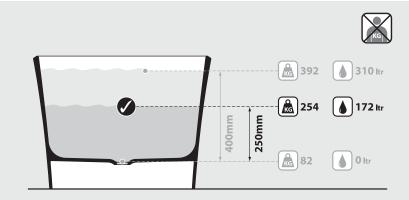

## Section BB

#### **Section AA**

#### Section BB

Shown with K12/K40 waste kit

\*All measurements subject to +/-5% tolerance

\*Overflow hole not drilled