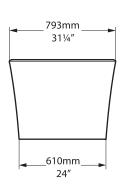

of rare volcanic limestone and resin
  - Harder & more durable than acrylic
- · Easy clean high gloss finish
- Exterior can be painted
- 25 year guarantee
- · Available in seven colour finishes



Guaranteed for residential use for 25 years\*



Guaranteed for commercial use for 8 years\*

\* QUARRYCAST® white products only. Paint finish exterior guaranteed for 2 years.



rich in volcanic limestone

## **Special Options**

The colours shown here are not exact



representations.

#### **External finish**











**SW** QUARRYCAST® White MW Matt white

> **BK** Gloss black GR Light grey

> MB Matt black SG Stone grey

AN Anthracite

#### **Recommended Wastes**



No overflow hole



Overflow hole











K40 🔯

# Ionian

volcanic limestone baths

### **Top view**



#### Front view



#### Side view



## Section BB



#### **Section AA**



#### Section BB

Shown with K12/K40 waste kit



\*All measurements subject to +/-5% tolerance

\*Overflow hole not drilled





## **Luxury Bathroom Solutions**