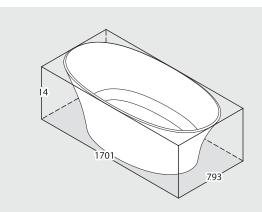

### **Top view**

#### Front view

#### Side view

#### Section BB

Shown with K12/K40 waste kit

\*All measurements subject to +/-5% tolerance

\*Overflow hole not drilled