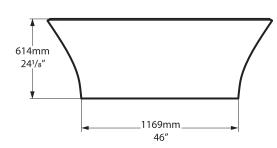

#### Side view

#### Section BB

Shown with K12/K40 waste kit

\*All measurements subject to +/-5% tolerance

\*Overflow hole not drilled