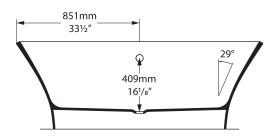

able than acrylic
- · Easy clean high gloss finish
- Exterior can be painted
- 25 year guarantee
- · Available in seven colour finishes



Guaranteed for residential use for 25 years\*



Guaranteed for commercial use for 8 years\*

\* QUARRYCAST® white products only. Paint finish exterior guaranteed for 2 years.



rich in volcanic limestone

## **Special Options**

The colours shown here are not exact



representations.

#### **External finish**











**SW** QUARRYCAST® White MW Matt white

> **BK** Gloss black GR Light grey

> MB Matt black SG Stone grey

AN Anthracite

#### **Recommended Wastes**



No overflow hole



Overflow hole











K40 🔯

# Ionian

volcanic limestone baths

### **Top view**



#### Front view



#### Side view



## Section BB



#### **Section AA**



#### Section BB

Shown with K12/K40 waste kit



\*All measurements subject to +/-5% tolerance

\*Overflow hole not drilled





## **Luxury Bathroom Solutions**