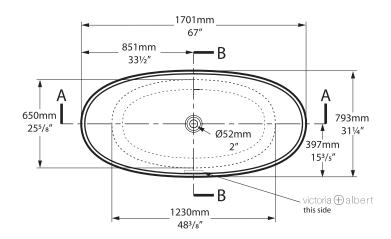

### **Top view**

## Section BB

#### **Section AA**

#### Section BB

Shown with K12/K40 waste kit

\*All measurements subject to +/-5% tolerance

\*Overflow hole not drilled