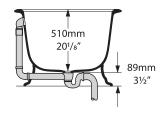

P

428 mm

167/8″

20

Section BB Shown with K31 waste kit

**Rim detail** 

\*All measurements subject to +/-5% tolerance

Luxury Bathroom Solutions