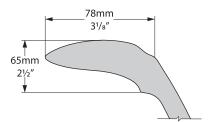

P

428 mm

167/8″

20

Section BB Shown with K31 waste kit

**Rim detail** 

\*All measurements subject to +/-5% tolerance

Luxury Bathroom Solutions