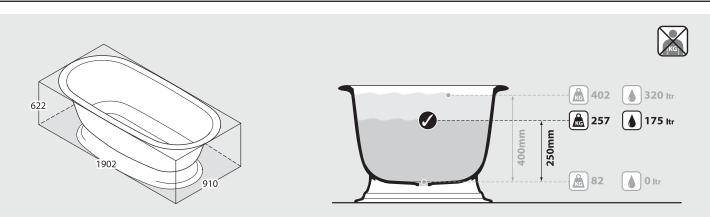

### Top view

**Side view** 

**Section AA** 

82mm 3¼″

622mm

24½″

Ż

1465mm\_ 57⁵/ଃ″