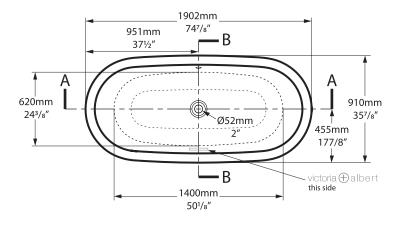

### Top view

**Side view** 

**Section AA** 

82mm 3¼″

622mm

24½″

Ż

1465mm\_ 57⁵/ଃ″