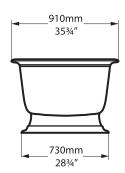

### Top view

**Side view** 

**Section AA** 

82mm 3¼″

622mm

24½″

Ż

1465mm\_ 57⁵/ଃ″