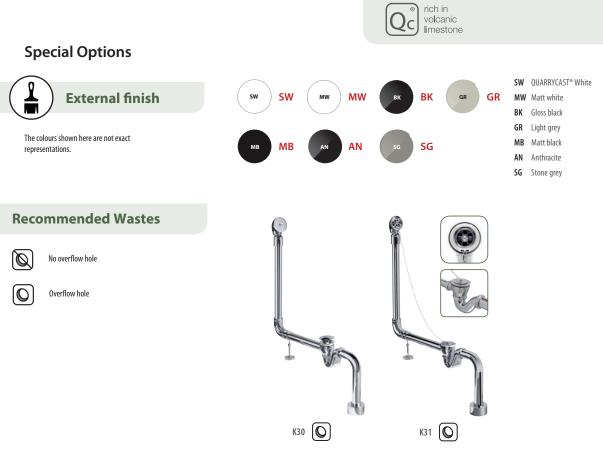

P

428 mm

167/8″

20

Section BB Shown with K31 waste kit

**Rim detail** 

\*All measurements subject to +/-5% tolerance

Luxury Bathroom Solutions