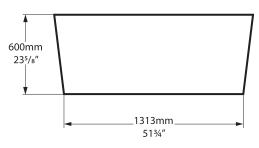

## victoria $\oplus$ albert $^{\circ}$

volcanic limestone baths



#### Contemporary double-ended bath

Made from QUARRYCAST<sup>®</sup>

Edge

- One piece casting of rare volcanic limestone and resin Harder & more durable than acrylic
- Easy clean high gloss finish
- Exterior can be painted
- 25 year guarantee
- Available in seven colour finishes



Guaranteed for residential use for 25 years\*



Guaranteed for commercial use for 8 years\*

\* QUARRYCAST<sup>®</sup> white products only. Paint finish exterior guaranteed for 2 years.



### **Special Options**



### Luxury Bathroom Solutions

# Edge

## victoria $\oplus$ albert $^{\circ}$

volcanic limestone baths

#### Top view





Section BB Shown with K17 waste kit



Side view



### **Section AA**







\*All measurements subject to +/-5% tolerance \*Overflow hole not drilled



### Luxury Bathroom Solutions

### Front view