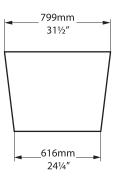

## victoria $\oplus$ albert $^{\circ}$

volcanic limestone baths



#### Contemporary double-ended bath

Made from QUARRYCAST<sup>®</sup>

Edge

- One piece casting of rare volcanic limestone and resin Harder & more durable than acrylic
- Easy clean high gloss finish
- Exterior can be painted
- 25 year guarantee
- Available in seven colour finishes



Guaranteed for residential use for 25 years\*



Guaranteed for commercial use for 8 years\*

\* QUARRYCAST<sup>®</sup> white products only. Paint finish exterior guaranteed for 2 years.



### **Special Options**



### Luxury Bathroom Solutions

# Edge

## victoria $\oplus$ albert $^{\circ}$

volcanic limestone baths

#### Top view





Section BB Shown with K17 waste kit



Side view



### **Section AA**







\*All measurements subject to +/-5% tolerance \*Overflow hole not drilled



### Luxury Bathroom Solutions

### Front view