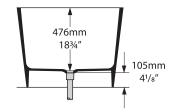

## victoria $\oplus$ albert $^{\circ}$

volcanic limestone baths



#### Contemporary double-ended bath

Made from QUARRYCAST<sup>®</sup>

Edge

- One piece casting of rare volcanic limestone and resin Harder & more durable than acrylic
- Easy clean high gloss finish
- Exterior can be painted
- 25 year guarantee
- Available in seven colour finishes



Guaranteed for residential use for 25 years\*



Guaranteed for commercial use for 8 years\*

\* QUARRYCAST<sup>®</sup> white products only. Paint finish exterior guaranteed for 2 years.



### **Special Options**



### Luxury Bathroom Solutions

# Edge

## victoria $\oplus$ albert $^{\circ}$

volcanic limestone baths

#### Top view





Section BB Shown with K17 waste kit



Side view



### **Section AA**







\*All measurements subject to +/-5% tolerance \*Overflow hole not drilled



### Luxury Bathroom Solutions

### Front view