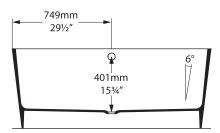

### **Section AA**

\*All measurements subject to +/-5% tolerance \*Overflow hole not drilled