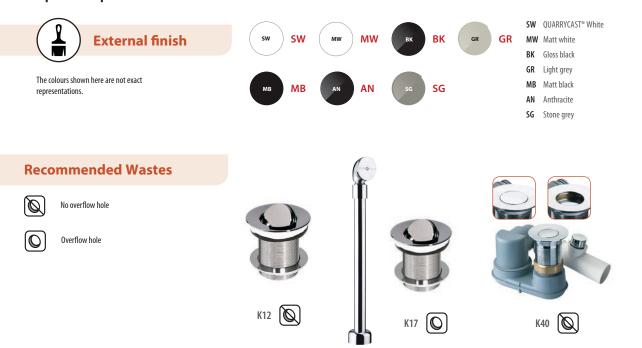

Guaranteed for residential use for 25 years\*

Guaranteed for commercial use for 8 years\*

\* QUARRYCAST<sup>®</sup> white products only. Paint finish exterior guaranteed for 2 years.

#### Top view

Section BB Shown with K17 waste kit

Side view

### **Section AA**

\*All measurements subject to +/-5% tolerance \*Overflow hole not drilled