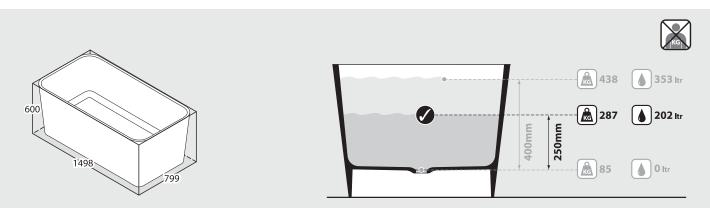

#### Top view

Section BB Shown with K17 waste kit

Side view

### **Section AA**

\*All measurements subject to +/-5% tolerance \*Overflow hole not drilled