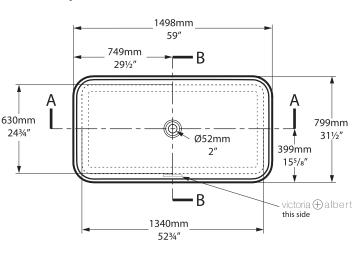

#### Top view

Section BB Shown with K17 waste kit

Side view

### **Section AA**

\*All measurements subject to +/-5% tolerance \*Overflow hole not drilled