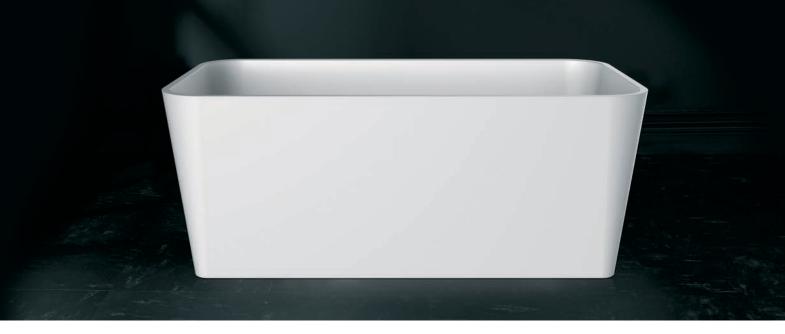

#### Contemporary double-ended bath

Made from QUARRYCAST<sup>®</sup>

Edge

- One piece casting of rare volcanic limestone and resin Harder & more durable than acrylic
- Easy clean high gloss finish
- Exterior can be painted
- 25 year guarantee
- Available in seven colour finishes

# Edge

### Front view