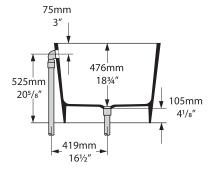

### **Section AA**

\*All measurements subject to +/-5% tolerance \*Overflow hole not drilled