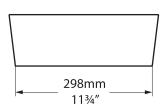

Edge 45

volcanic limestone baths



#### **Rimless countertop basin**

- Made from QUARRYCAST®
  - One piece casting of rare volcanic limestone and resin
  - Harder & more durable than acrylic
- · Easy clean high gloss finish
- Exterior can be painted
- 25 year guarantee
- Available in seven colour finishes



Guaranteed for residential use for 25 years\*



K22

Guaranteed for commercial use for 8 years\*

\* QUARRYCAST® white products only. Paint finish exterior guaranteed for 2 years.

## **Special Options**



# Edge 45

volcanic limestone baths

## Top view



## Front view



## Side view



## **Section AA**



\*All measurements subject to +/-5% tolerance