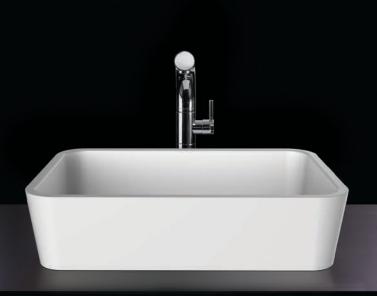

#### **Rimless countertop basin**

- Made from QUARRYCAST®
  - One piece casting of rare volcanic limestone and resin
  - Harder & more durable than acrylic
- · Easy clean high gloss finish
- Exterior can be painted
- 25 year guarantee
- Available in seven colour finishes