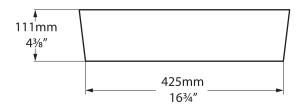

Edge 45

volcanic limestone baths



#### **Rimless countertop basin**

- Made from QUARRYCAST®
  - One piece casting of rare volcanic limestone and resin
  - Harder & more durable than acrylic
- · Easy clean high gloss finish
- Exterior can be painted
- 25 year guarantee
- Available in seven colour finishes



Guaranteed for residential use for 25 years\*



K22

Guaranteed for commercial use for 8 years\*

\* QUARRYCAST® white products only. Paint finish exterior guaranteed for 2 years.

## **Special Options**



# Edge 45

volcanic limestone baths

## Top view



## Front view



## Side view



## **Section AA**



\*All measurements subject to +/-5% tolerance