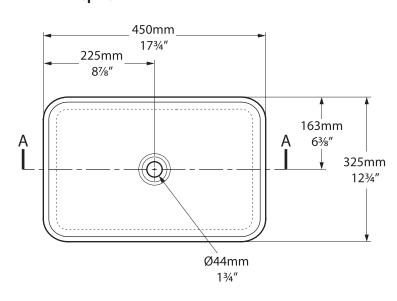

## Top view

## Front view

## Side view

## **Section AA**

\*All measurements subject to +/-5% tolerance