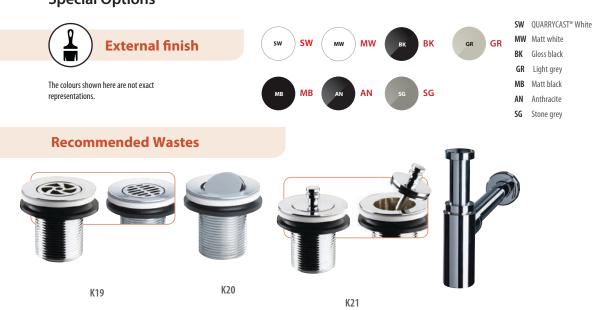

Edge 45

volcanic limestone baths



#### **Rimless countertop basin**

- Made from QUARRYCAST®
  - One piece casting of rare volcanic limestone and resin
  - Harder & more durable than acrylic
- · Easy clean high gloss finish
- Exterior can be painted
- 25 year guarantee
- Available in seven colour finishes



Guaranteed for residential use for 25 years\*



K22

Guaranteed for commercial use for 8 years\*

\* QUARRYCAST® white products only. Paint finish exterior guaranteed for 2 years.

## **Special Options**



# Edge 45

volcanic limestone baths

## Top view



## Front view



## Side view



## **Section AA**



\*All measurements subject to +/-5% tolerance