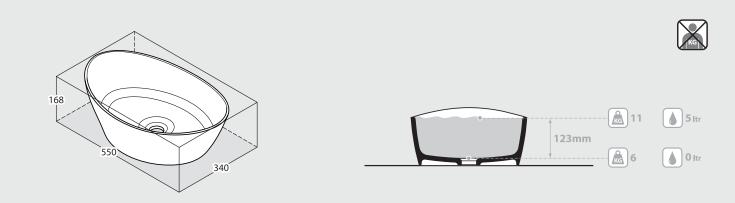

Edge 45

volcanic limestone baths

#### **Rimless countertop basin**

- Made from QUARRYCAST®
  - One piece casting of rare volcanic limestone and resin
  - Harder & more durable than acrylic
- · Easy clean high gloss finish
- Exterior can be painted
- 25 year guarantee
- Available in seven colour finishes

Guaranteed for residential use for 25 years\*

K22

Guaranteed for commercial use for 8 years\*

\* QUARRYCAST® white products only. Paint finish exterior guaranteed for 2 years.

# Edge 45

volcanic limestone baths