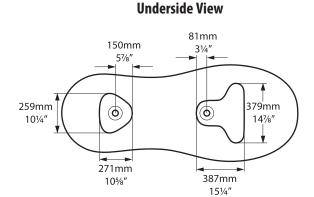

ic
- · Easy clean high gloss finish
- Exterior can be painted
- 25 year guarantee
- · Available in seven colour finishes



Guaranteed for residential use for 25 years\*



Guaranteed for commercial use for 8 years\*

\* QUARRYCAST® white products only. Paint finish exterior guaranteed for 2 years.



rich in volcanic limestone

### **Special Options**



representations.

#### **External finish**

The colours shown here are not exact









BK Gloss black GR Light grey

MW Matt white

**SW** QUARRYCAST® White

MB Matt black AN Anthracite

SG Stone grey

#### **Recommended Wastes**



No overflow hole



Overflow hole





## **Cabrits**

## victoria (+) albert®

volcanic limestone baths



# 291/2"

379mm

14%"

Front view

748mm

## Section BB







Shown with K17 + K12 waste kits







\*All measurements subject to +/-5% tolerance \*Overflow hole not drilled





## **Luxury Bathroom Solutions**