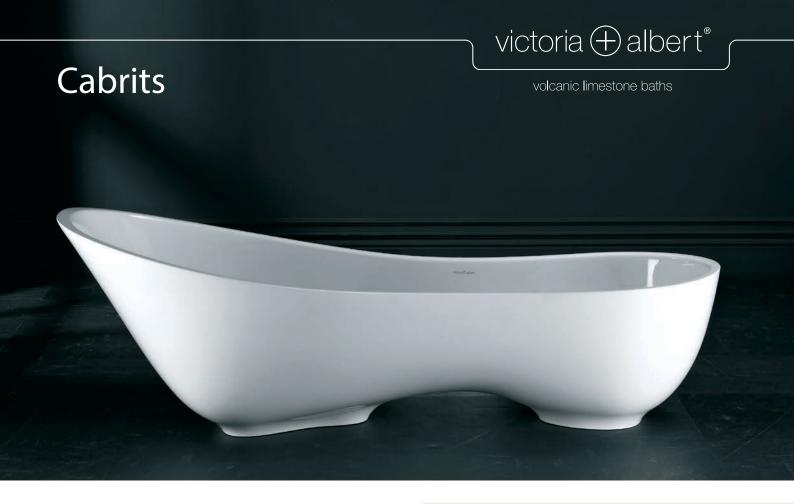

## **Cabrits**

## victoria (+) albert®

volcanic limestone baths

### Contemporary slipper bath

- Made from QUARRYCAST<sup>®</sup>
  - One piece casting of rare volcanic limestone and resin
  - Harder & more durable than acrylic
- · Easy clean high gloss finish
- Exterior can be painted
- 25 year guarantee
- · Available in seven colour finishes