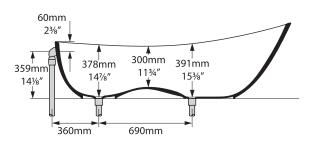

ylic
- · Easy clean high gloss finish
- Exterior can be painted
- 25 year guarantee
- · Available in seven colour finishes



Guaranteed for residential use for 25 years\*



Guaranteed for commercial use for 8 years\*

\* QUARRYCAST® white products only. Paint finish exterior guaranteed for 2 years.



rich in volcanic limestone

### **Special Options**



representations.

#### **External finish**

The colours shown here are not exact









BK Gloss black GR Light grey

MW Matt white

**SW** QUARRYCAST® White

MB Matt black AN Anthracite

SG Stone grey

#### **Recommended Wastes**



No overflow hole



Overflow hole





## **Cabrits**

## victoria (+) albert®

volcanic limestone baths



# 291/2"

379mm

14%"

Front view

748mm

## Section BB







Shown with K17 + K12 waste kits







\*All measurements subject to +/-5% tolerance \*Overflow hole not drilled





## **Luxury Bathroom Solutions**