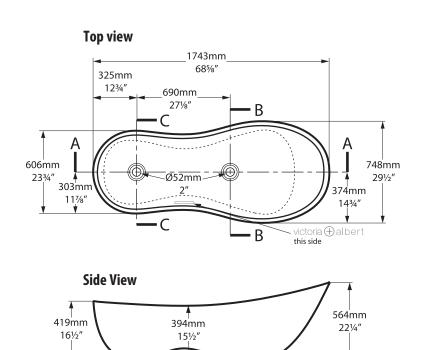

# 291/2"

379mm

14%"

Front view

748mm

## Section BB

Shown with K17 + K12 waste kits

\*All measurements subject to +/-5% tolerance \*Overflow hole not drilled