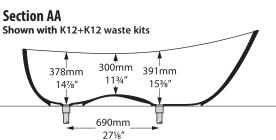

## Section BB

Shown with K17 + K12 waste kits

\*All measurements subject to +/-5% tolerance \*Overflow hole not drilled