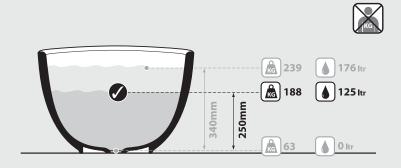

- · Available in seven colour finishes



Guaranteed for residential use for 25 years\*



Guaranteed for commercial use for 8 years\*

\* QUARRYCAST® white products only. Paint finish exterior guaranteed for 2 years.



rich in volcanic limestone

### **Special Options**



representations.

#### **External finish**

The colours shown here are not exact









BK Gloss black GR Light grey

MW Matt white

**SW** QUARRYCAST® White

MB Matt black AN Anthracite

SG Stone grey

#### **Recommended Wastes**



No overflow hole



Overflow hole





## **Cabrits**

## victoria (+) albert®

volcanic limestone baths



# 291/2"

379mm

14%"

Front view

748mm

## Section BB







Shown with K17 + K12 waste kits







\*All measurements subject to +/-5% tolerance \*Overflow hole not drilled





## **Luxury Bathroom Solutions**