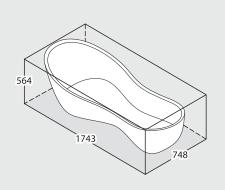

ee
- · Available in seven colour finishes



Guaranteed for residential use for 25 years\*



Guaranteed for commercial use for 8 years\*

\* QUARRYCAST® white products only. Paint finish exterior guaranteed for 2 years.



rich in volcanic limestone

### **Special Options**



representations.

#### **External finish**

The colours shown here are not exact









BK Gloss black GR Light grey

MW Matt white

**SW** QUARRYCAST® White

MB Matt black AN Anthracite

SG Stone grey

#### **Recommended Wastes**



No overflow hole



Overflow hole





## **Cabrits**

## victoria (+) albert®

volcanic limestone baths



# 291/2"

379mm

14%"

Front view

748mm

## Section BB







Shown with K17 + K12 waste kits







\*All measurements subject to +/-5% tolerance \*Overflow hole not drilled





## **Luxury Bathroom Solutions**