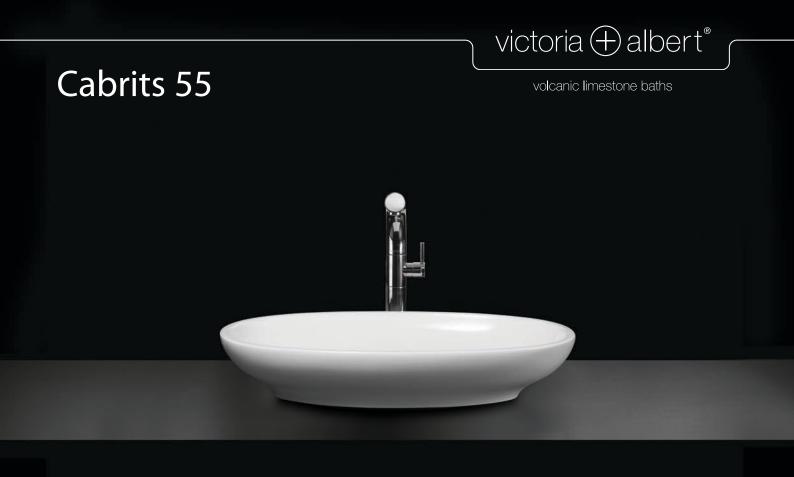

# **Cabrits 55**

volcanic limestone baths

#### **Rimless countertop basin**

- Made from QUARRYCAST®
  - One piece casting of rare volcanic limestone and resin
  - Harder & more durable than acrylic
- · Easy clean high gloss finish
- Exterior can be painted
- 25 year guarantee
- Available in seven colour finishes