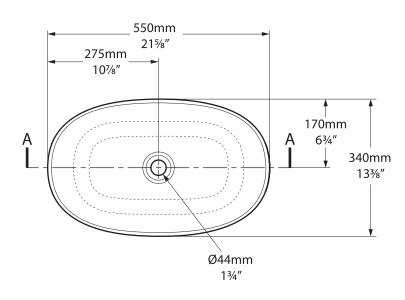

- One piece casting of rare volcanic limestone and resin
  - Harder & more durable than acrylic
- · Easy clean high gloss finish
- Exterior can be painted
- 25 year guarantee
- Available in seven colour finishes



Guaranteed for residential use for 25 years\*



Guaranteed for commercial use for 8 years\*

\* QUARRYCAST  $\!\!\!^\circ$  white products only. Paint finish exterior guaranteed for 2 years.

# **Special Options**

The colours shown here are not exact



representations.

# **External finish**











**SW** QUARRYCAST® White

MW Matt white BK Gloss black

**GR** Light grey

**AB** Matt black

**AN** Anthracite **SG** Stone grey

# **Recommended Wastes**



K19



K20





K21

K22

**Luxury Bathroom Solutions** 

# **Cabrits 55**



volcanic limestone baths

# Top view



## Front view



## Side view



## **Section AA**



\*All measurements subject to +/-5% tolerance





# **Luxury Bathroom Solutions**