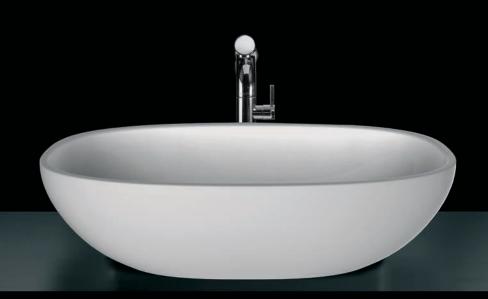

#### **Rimless countertop basin**

- Made from QUARRYCAST®
  - One piece casting of Volcanic Limestone  $^{\!\scriptscriptstyle\mathsf{TM}}$  and resin
  - Harder & more durable than acrylic
- · Easy clean high gloss finish
- Exterior can be painted
- 25 year guarantee
- · Available in seven colour finishes