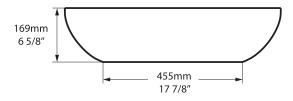

### Front view

### **Section AA**

\*All measurements subject to +/-5% tolerance