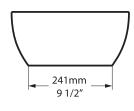

QUARRYCAST®
  - One piece casting of Volcanic Limestone  $^{\!\scriptscriptstyle\mathsf{TM}}$  and resin
  - Harder & more durable than acrylic
- · Easy clean high gloss finish
- Exterior can be painted
- 25 year guarantee
- · Available in seven colour finishes



Guaranteed for residential use for 25 years\*



Guaranteed for commercial use for 8 years\*

\* QUARRYCAST® white products only. Paint finish exterior guaranteed for 2 years.

### **Special Options**

The colours shown here are not exact



representations.

### **External finish**











BK Gloss black

**GR** Light grey MB Matt black

AN Anthracite SG Stone grey

### **Recommended Wastes**







K21

**Luxury Bathroom Solutions** 



K22

## **Barcelona 64**



volcanic limestone baths



### Front view



### Side view



### **Section AA**



\*All measurements subject to +/-5% tolerance



## **Luxury Bathroom Solutions**