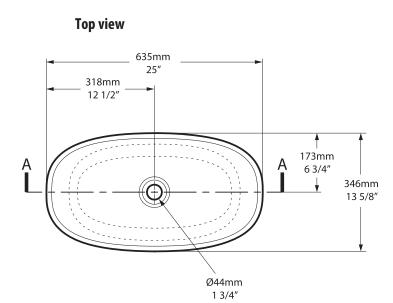

ss countertop basin**

- Made from QUARRYCAST®
  - One piece casting of Volcanic Limestone  $^{\!\scriptscriptstyle\mathsf{TM}}$  and resin
  - Harder & more durable than acrylic
- · Easy clean high gloss finish
- Exterior can be painted
- 25 year guarantee
- · Available in seven colour finishes



Guaranteed for residential use for 25 years\*



Guaranteed for commercial use for 8 years\*

\* QUARRYCAST® white products only. Paint finish exterior guaranteed for 2 years.

### **Special Options**

The colours shown here are not exact



representations.

### **External finish**











BK Gloss black

**GR** Light grey MB Matt black

AN Anthracite SG Stone grey

### **Recommended Wastes**







K21

**Luxury Bathroom Solutions** 



K22

## **Barcelona 64**



volcanic limestone baths



### Front view



### Side view



### **Section AA**



\*All measurements subject to +/-5% tolerance



## **Luxury Bathroom Solutions**