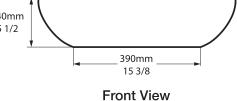

iptstyle\mathsf{TM}}$  and resin
  - Harder & more durable than acrylic
- Easy clean high gloss finish
- · Exterior can be painted
- Features an internal overflow
- 25 year guarantee
- Available in seven colour finishes



Guaranteed for residential use for 25 years\*



Guaranteed for commercial use for 8 years\*

\* QUARRYCAST® white products only. Paint finish exterior guaranteed for 2 years.

## **Special Options**



representations.

## **External finish**











SW QUARRYCAST® White MW Matt white

BK Gloss black

**GR** Light grey

MB Matt black

AN Anthracite

SG Stone grey

# The colours shown here are not exact









# **Recommended Wastes**



No overflow hole



Overflow hole







K22

[O]

# **Barcelona 55**



volcanic limestone baths

# Top view



## Front view





# **Section AA**



## Side view



\*All measurements subject to +/-5% tolerance