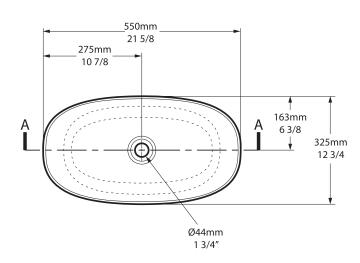

ne  $^{\!\scriptscriptstyle\mathsf{TM}}$  and resin
  - Harder & more durable than acrylic
- Easy clean high gloss finish
- · Exterior can be painted
- Features an internal overflow
- 25 year guarantee
- Available in seven colour finishes



Guaranteed for residential use for 25 years\*



Guaranteed for commercial use for 8 years\*

\* QUARRYCAST® white products only. Paint finish exterior guaranteed for 2 years.

## **Special Options**



representations.

## **External finish**











SW QUARRYCAST® White MW Matt white

BK Gloss black

**GR** Light grey

MB Matt black

AN Anthracite

SG Stone grey

# The colours shown here are not exact









# **Recommended Wastes**



No overflow hole



Overflow hole







K22

[O]

# **Barcelona 55**



volcanic limestone baths

# Top view



## Front view





# **Section AA**



## Side view



\*All measurements subject to +/-5% tolerance