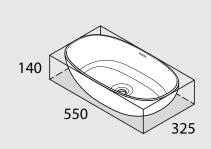

# Top view

## Front view

## Side view

\*All measurements subject to +/-5% tolerance