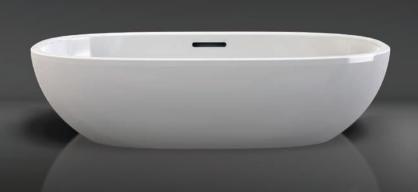

# Barcelona 55

volcanic limestone baths

#### **Rimless countertop basin**

- Made from QUARRYCAST®
  - One piece casting of Volcanic Limestone  $^{\!\scriptscriptstyle\mathsf{TM}}$  and resin
  - Harder & more durable than acrylic
- Easy clean high gloss finish
- · Exterior can be painted
- Features an internal overflow
- 25 year guarantee
- Available in seven colour finishes

# **Barcelona 55**

volcanic limestone baths