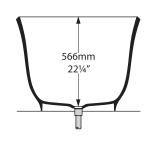

## Front view

**Section BB**Shown with K17 waste kit

Section AA
Shown with K17 waste kit

Section BB
Shown with K12/K40 waste kit

\*All measurements subject to +/-5%tolerance

\*Overflow hole not drilled