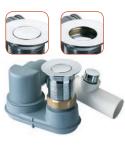

### Contemporary double-ended bath

- Made from QUARRYCAST<sup>®</sup>
  - One piece casting of rare volcanic limestone and resin
  - Harder & more durable than acrylic
- · Easy clean high gloss finish
- Exterior can be painted
- 25 year guarantee
- · Available in seven colour finishes



Guaranteed for residential use for 25 years\*



Guaranteed for commercial use for 8 years\*

\* QUARRYCAST® white products only. Paint finish exterior guaranteed for 2 years.



## **Special Options**



### **External finish**

The colours shown here are not exact representations.









MW Matt white BK Gloss black

**SW** QUARRYCAST® White

GR Light grey MB Matt black

AN Anthracite

SG Stone grey

#### **Recommended Wastes**



No overflow hole



Overflow hole









K40 🔯

# **Amiata**

volcanic limestone baths

### Top view



## Front view



**Section BB**Shown with K17 waste kit





Section AA
Shown with K17 waste kit



Section BB
Shown with K12/K40 waste kit



\*All measurements subject to +/-5%tolerance

\*Overflow hole not drilled



## **Luxury Bathroom Solutions**