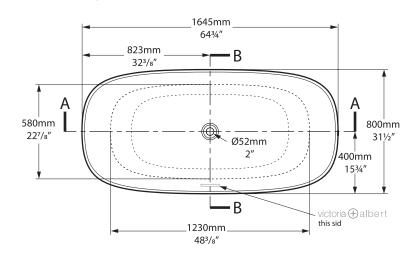

### Top view

## Front view

**Section BB**Shown with K17 waste kit

Section AA
Shown with K17 waste kit

Section BB
Shown with K12/K40 waste kit

\*All measurements subject to +/-5%tolerance

\*Overflow hole not drilled