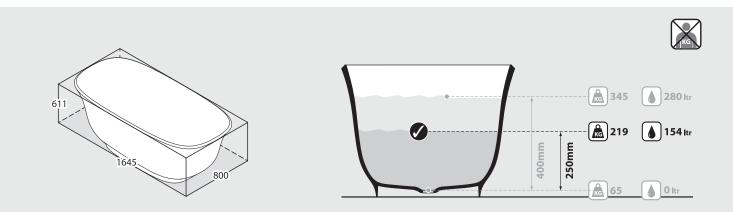

vailable in seven colour finishes



Guaranteed for residential use for 25 years\*



Guaranteed for commercial use for 8 years\*

\* QUARRYCAST® white products only. Paint finish exterior guaranteed for 2 years.



## **Special Options**



### **External finish**

The colours shown here are not exact representations.









MW Matt white BK Gloss black

**SW** QUARRYCAST® White

GR Light grey MB Matt black

AN Anthracite

SG Stone grey

#### **Recommended Wastes**



No overflow hole



Overflow hole









K40 🔯

# **Amiata**

volcanic limestone baths

### Top view



## Front view



**Section BB**Shown with K17 waste kit





Section AA
Shown with K17 waste kit



Section BB
Shown with K12/K40 waste kit



\*All measurements subject to +/-5%tolerance

\*Overflow hole not drilled



## **Luxury Bathroom Solutions**