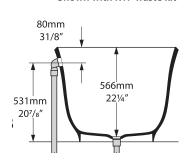

## Front view

**Section BB**Shown with K17 waste kit

Section AA
Shown with K17 waste kit

Section BB
Shown with K12/K40 waste kit

\*All measurements subject to +/-5%tolerance

\*Overflow hole not drilled