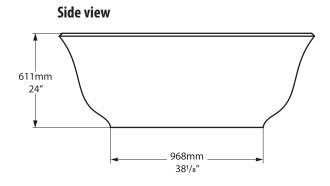

## Front view

**Section BB**Shown with K17 waste kit

Section AA
Shown with K17 waste kit

Section BB
Shown with K12/K40 waste kit

\*All measurements subject to +/-5%tolerance

\*Overflow hole not drilled