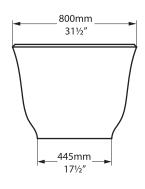

ARRYCAST<sup>®</sup>
  - One piece casting of rare volcanic limestone and resin
  - Harder & more durable than acrylic
- · Easy clean high gloss finish
- Exterior can be painted
- 25 year guarantee
- · Available in seven colour finishes



Guaranteed for residential use for 25 years\*



Guaranteed for commercial use for 8 years\*

\* QUARRYCAST® white products only. Paint finish exterior guaranteed for 2 years.



## **Special Options**



### **External finish**

The colours shown here are not exact representations.









MW Matt white BK Gloss black

**SW** QUARRYCAST® White

GR Light grey MB Matt black

AN Anthracite

SG Stone grey

#### **Recommended Wastes**



No overflow hole



Overflow hole









K40 🔯

# **Amiata**

volcanic limestone baths

### Top view



## Front view



**Section BB**Shown with K17 waste kit





Section AA
Shown with K17 waste kit



Section BB
Shown with K12/K40 waste kit



\*All measurements subject to +/-5%tolerance

\*Overflow hole not drilled



## **Luxury Bathroom Solutions**