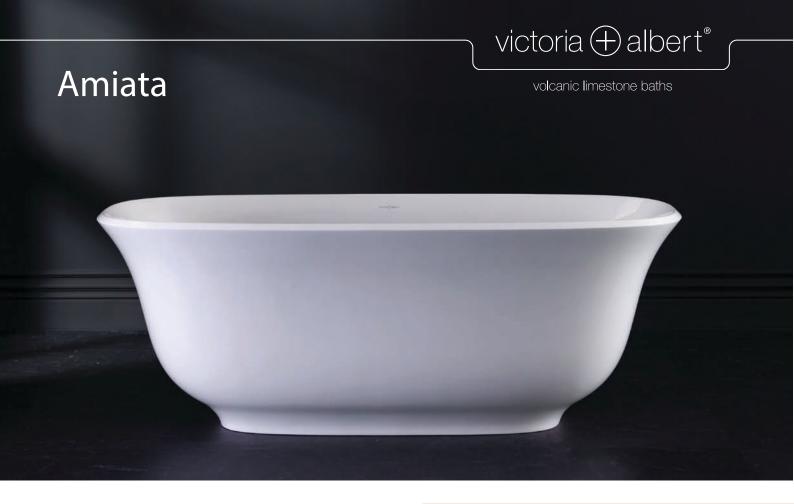

# **Amiata**

volcanic limestone baths

### Contemporary double-ended bath

- Made from QUARRYCAST<sup>®</sup>
  - One piece casting of rare volcanic limestone and resin
  - Harder & more durable than acrylic
- · Easy clean high gloss finish
- Exterior can be painted
- 25 year guarantee
- · Available in seven colour finishes