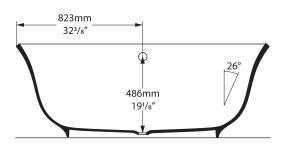

## Front view

**Section BB**Shown with K17 waste kit

Section AA
Shown with K17 waste kit

Section BB
Shown with K12/K40 waste kit

\*All measurements subject to +/-5%tolerance

\*Overflow hole not drilled