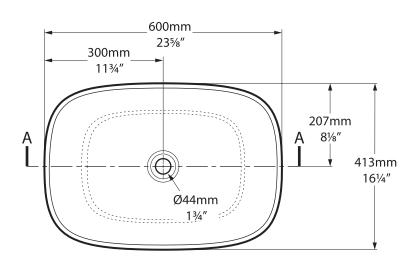

#### **Rimless countertop basin**

- Made from QUARRYCAST®
  - One piece casting of rare volcanic limestone and resin
  - Harder & more durable than acrylic
- · Easy clean high gloss finish
- Exterior can be painted
- 25 year guarantee
- Available in seven colour finishes



Guaranteed for residential use for 25 years\*



Guaranteed for commercial use for 8 years\*

\* QUARRYCAST® white products only. Paint finish exterior guaranteed for 2 years.

## **Special Options**



## **External finish**













SW QUARRYCAST® White

MW Matt white

**BK** Gloss black

**GR** Light grey

MB Matt black

AN AnthraciteSG Stone grey

## **Recommended Wastes**





K20





K21

K22

## **Luxury Bathroom Solutions**

# **Amiata 60**



volcanic limestone baths

## Top view



## Front view



## Side view



## **Section AA**



\*All measurements subject to +/-5% tolerance



# **Luxury Bathroom Solutions**