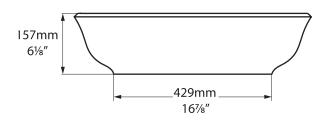

#### **Rimless countertop basin**

- Made from QUARRYCAST®
  - One piece casting of rare volcanic limestone and resin
  - Harder & more durable than acrylic
- · Easy clean high gloss finish
- Exterior can be painted
- 25 year guarantee
- Available in seven colour finishes



Guaranteed for residential use for 25 years\*



Guaranteed for commercial use for 8 years\*

\* QUARRYCAST® white products only. Paint finish exterior guaranteed for 2 years.

## **Special Options**



## **External finish**













SW QUARRYCAST® White

MW Matt white

**BK** Gloss black

**GR** Light grey

MB Matt black

AN AnthraciteSG Stone grey

## **Recommended Wastes**





K20





K21

K22

## **Luxury Bathroom Solutions**

# **Amiata 60**



volcanic limestone baths

## Top view



## Front view



## Side view



## **Section AA**



\*All measurements subject to +/-5% tolerance



# **Luxury Bathroom Solutions**