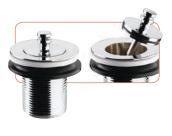

#### **Rimless countertop basin**

- Made from QUARRYCAST®
  - One piece casting of rare volcanic limestone and resin
  - Harder & more durable than acrylic
- · Easy clean high gloss finish
- Exterior can be painted
- 25 year guarantee
- Available in seven colour finishes



Guaranteed for residential use for 25 years\*



Guaranteed for commercial use for 8 years\*

\* QUARRYCAST® white products only. Paint finish exterior guaranteed for 2 years.

## **Special Options**



## **External finish**













SW QUARRYCAST® White

MW Matt white

**BK** Gloss black

**GR** Light grey

MB Matt black

AN AnthraciteSG Stone grey

## **Recommended Wastes**





K20





K21

K22

## **Luxury Bathroom Solutions**

# **Amiata 60**



volcanic limestone baths

## Top view



## Front view



## Side view



## **Section AA**



\*All measurements subject to +/-5% tolerance



# **Luxury Bathroom Solutions**