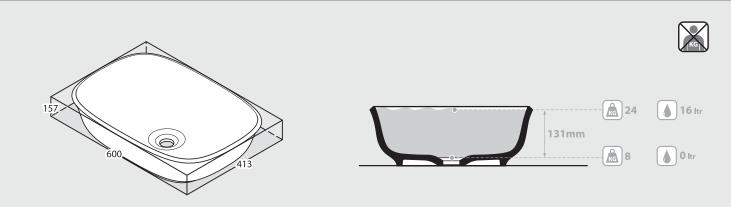

#### **Rimless countertop basin**

- Made from QUARRYCAST®
  - One piece casting of rare volcanic limestone and resin
  - Harder & more durable than acrylic
- · Easy clean high gloss finish
- Exterior can be painted
- 25 year guarantee
- Available in seven colour finishes

Guaranteed for residential use for 25 years\*

Guaranteed for commercial use for 8 years\*

\* QUARRYCAST® white products only. Paint finish exterior guaranteed for 2 years.

## **Section AA**

\*All measurements subject to +/-5% tolerance