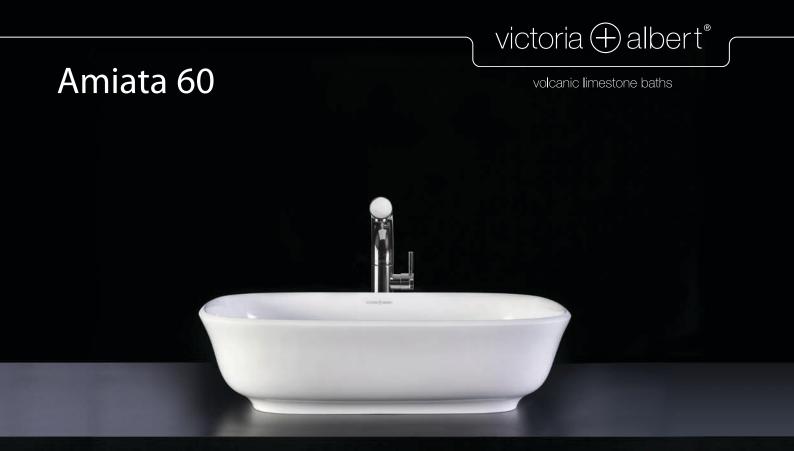

# **Amiata 60**

volcanic limestone baths

#### **Rimless countertop basin**

- Made from QUARRYCAST®
  - One piece casting of rare volcanic limestone and resin
  - Harder & more durable than acrylic
- · Easy clean high gloss finish
- Exterior can be painted
- 25 year guarantee
- Available in seven colour finishes