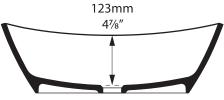

# Amalfi 55

volcanic limestone baths

**Top view** 

**Front view** 

**Side view** 

**Section AA** 

\*All measurements subject to +/-5% tolerance

Luxury Bathroom Solutions