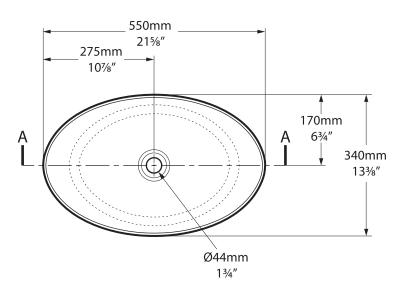

# Amalfi 55

volcanic limestone baths

**Top view** 

**Front view** 

**Side view** 

**Section AA** 

\*All measurements subject to +/-5% tolerance

Luxury Bathroom Solutions