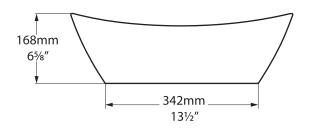

# Amalfi 55

volcanic limestone baths

**Top view** 

**Front view** 

**Side view** 

**Section AA** 

\*All measurements subject to +/-5% tolerance

Luxury Bathroom Solutions