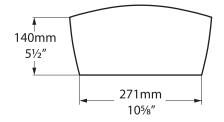

# Amalfi 55

volcanic limestone baths

**Top view** 

**Front view** 

**Side view** 

**Section AA** 

\*All measurements subject to +/-5% tolerance

Luxury Bathroom Solutions