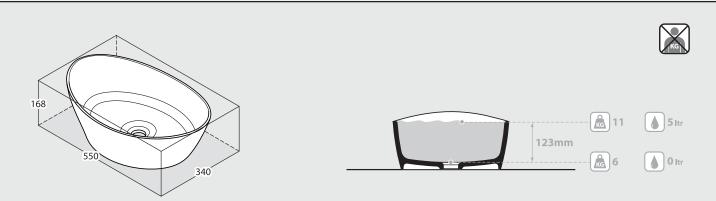

# Amalfi 55

| <ul> <li>Rimless countertop basin</li> <li>Made from QUARRYCAST<sup>®</sup> <ul> <li>One piece casting of rare volcanic limestone and resin</li> <li>Harder &amp; more durable than acrylic</li> </ul> </li> <li>Easy clean high gloss finish</li> <li>Exterior can be painted</li> <li>25 year guarantee</li> </ul> | Q       Guaranteed for residential use for 25 years*         B       Guaranteed for commercial use for 8 years*         * QUARRYCAST* white products only. Paint finish exterior guaranteed for 2 years.                                                                                   |
|----------------------------------------------------------------------------------------------------------------------------------------------------------------------------------------------------------------------------------------------------------------------------------------------------------------------|--------------------------------------------------------------------------------------------------------------------------------------------------------------------------------------------------------------------------------------------------------------------------------------------|
| Available in seven colour finishes                                                                                                                                                                                                                                                                                   |                                                                                                                                                                                                                                                                                            |
| Special Options<br>External finish<br>The colours shown here are not exact<br>representations.<br>Sw SW MW MW<br>MB MB AN AN                                                                                                                                                                                         | BK       GR       GR       SW       QUARRYCAST* White         MW       Matt white       BK       Gloss black         GR       Light grey       GR       MB         SG       SG       MB       Matt black         AN       Anthracite       SG         SG       Stone grey       Stone grey |
| Recommended Wastes                                                                                                                                                                                                                                                                                                   |                                                                                                                                                                                                                                                                                            |
| K1                                                                                                                                                                                                                                                                                                                   | K20 K22                                                                                                                                                                                                                                                                                    |