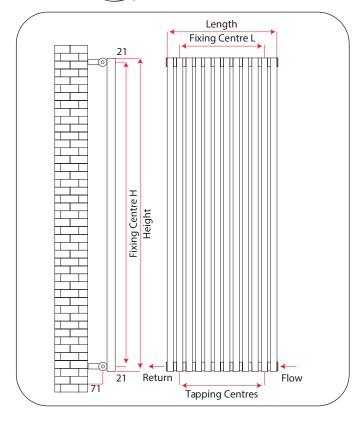

# RADOX - Vertica D

- All the dimensions are shown in millimetres
- Tube dia 22mm x 22mm
- Header tube dia 38mm x 38mm
- Bracket length 50mm
- 1/2 inch BSP bottom opposite end connections
- Test pressure: 10 Bar
- Max working temperature: 8 Bar
- Heat output in accordance with EN 442

### Please Note:

- Please allow minimum of 100mm for valves
- Summer Element use will affect pipe centres
- Not suitable for use on domestic hot water system
- The flow and return can be reversed

| Vertica D    | Water Content<br>(L) | Weight<br>(KG) | Tapping Centres<br>+/- 2mm | Fixing Centres (H)<br>+/- 2mm | Fixing Centres (L)<br>+/- 2mm | Height (mm) | Length (mm) |
|--------------|----------------------|----------------|----------------------------|-------------------------------|-------------------------------|-------------|-------------|
| RXVD-1500535 | 17.8                 | 27.5           | 610                        | 1458                          | 405                           | 1500        | 535         |
| RXVD-1800535 | 21.1                 | 32.5           | 610                        | 1758                          | 405                           | 1800        | 535         |