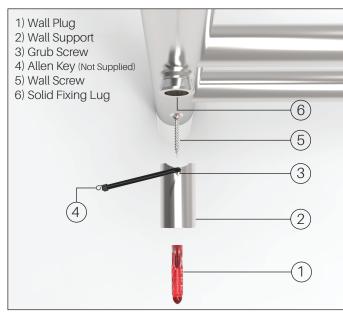

## Installation:

Step 1: Select the desired mounting position, make sure the wall is adequate to take the fixing points of the rail i.e anchor points must be securely attached to a stud or masonry.

**Step 2:** Loosely screw the wall support (Part 2) into the wall using the wall screw (5) and washer. Use wall plug (1) if you are fixing into masonry. Do no tighten fully.

Step 3: Manoeuvre the rail back onto the bracket and tighten with the grub screw (3).