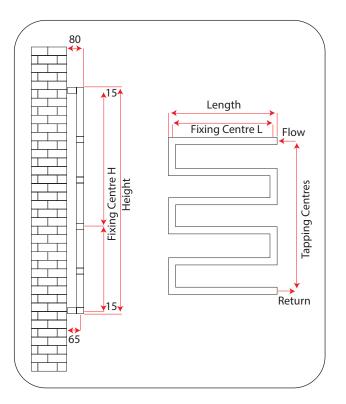

# ) X - Serpentine

- All the dimensions are shown in millimetres
- Tube dia 30mm x 30mm
- 1/2 inch BSP bottom opposite end connections
- Test pressure: 10 Bar
- Max working temperature: 8 Bar
- Heat output in accordance with EN 442

#### Please Note:

- Please allow minimum of 100mm for valves
- Summer Element use will affect pipe centres
- Not suitable for use on domestic hot water system
- The flow and return can be reversed

| Serpentine   | Water Content<br>(L) | Weight<br>(KG) | Tapping Centres<br>+/- 2mm | Fixing Centres (H)<br>+/- 2mm | Fixing Centres (L)<br>+/- 2mm | Height (mm) | Length (mm) |
|--------------|----------------------|----------------|----------------------------|-------------------------------|-------------------------------|-------------|-------------|
| RXSP-0730500 | 2.9                  | 5.4            | 700                        | 435-280                       | 500                           | 730         | 500         |
| RXSP-1010500 | 3.8                  | 6.9            | 980                        | 435-560                       | 500                           | 1010        | 500         |
| RXSP-1570500 | 5.0                  | 9.3            | 1540                       | 715-840                       | 500                           | 1570        | 500         |