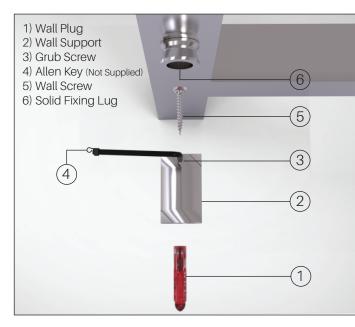

## Installation:

Step 1: Select the desired mounting position, make sure the wall is adequate to take the fixing points of the rail i.e anchor points must be securely attached to a stud or masonry.

Step 2: Loosely screw the wall support (Part 2) into the wall using the wall screw (5) and washer. Use wall plug (1) if you are fixing into masonry. Do no tighten fully.

Step 3: Manoeuvre the rail back onto the bracket and tighten with the grub screw (3).