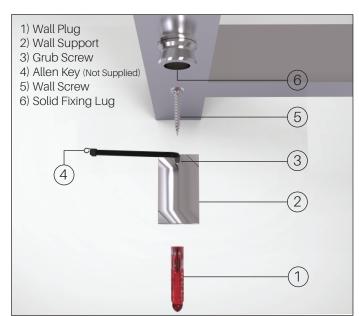

## Installation:

Step 1: Select the desired mounting position, make sure the wall is adequate to take the fixing points of the rail i.e anchor points must be securely attached to a stud or masonry.

Step 2: Loosely screw the wall support (Part 2) into the wall using the wall screw (5) and washer. Use wall plug (1) if you are fixing into masonry. Do no tighten fully.

**Step 3:** Manoeuvre the rail back onto the bracket and tighten with the grub screw (3).