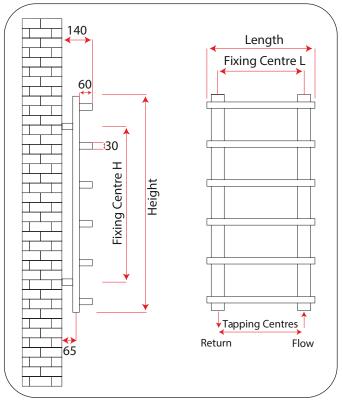

Length
Fixing Centre L

Return
Tapping Centres

- All the dimensions are shown in millimetres
- Tube dia 40mm x 30mm
- Header tube dia 40mm x 30mm
- Bracket length 50mm
- 1/2 inch BSP bottom opposite end connections
- Test pressure: 10 Bar
- Max working temperature: 8 Bar
- Heat output in accordance with EN 442

## Please Note:

- Please allow minimum of 100mm for valves
- Summer Element use will affect pipe centres
- Not suitable for use on domestic hot water system
- The flow and return can be reversed

| Saber        | Water Content (L) | Weight (KG) | Tapping Centres<br>+/- 2mm | Fixing Centres (H)<br>+/- 2mm | Fixing Centres (L)<br>+/- 2mm | Height (mm) | Length (mm) |
|--------------|-------------------|-------------|----------------------------|-------------------------------|-------------------------------|-------------|-------------|
| RXSB-1000500 | 7.7               | 10.3        | 400                        | 720                           | 400                           | 1000        | 500         |
| RXSB-1800570 | 18.4              | 24.5        | 545                        | 1700                          | 400                           | 1800        | 570         |