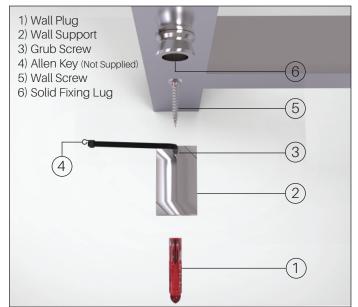

## Installation:

**Step 1:** Select the desired mounting position, make sure the wall is adequate to take the fixing points of the rail i.e anchor points must be securely attached to a stud or masonry.

Step 2: Loosely screw the wall support (Part 2) into the wall using the wall screw (5) and washer. Use wall plug (1) if you are fixing into masonry. Do no tighten fully.

Step 3: Manoeuvre the rail back onto the bracket and tighten with the grub screw (3).