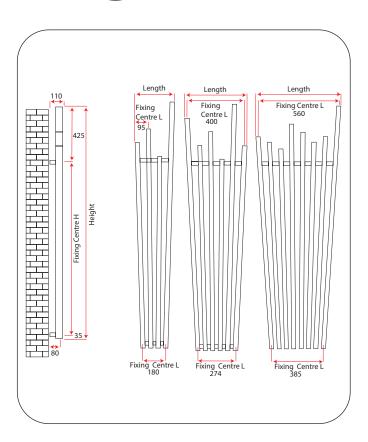

- All the dimensions are shown in millimetres
- Tube dia 30mm x 60mm
- Bracket length 50mm
- 1/2 inch BSP bottom opposite end connections
- Test pressure: 10 Bar
- Max working temperature: 8 Bar
- Heat output in accordance with EN 442

## Please Note:

- Please allow minimum of 100mm for valves
- Summer Element use will affect pipe centres
- Not suitable for use on domestic hot water system
- The flow and return can be reversed

| Manhattan    | Water Content (L) | Weight (KG) | Tapping Centres<br>+/- 2mm | Fixing Centres (H)<br>+/- 2mm | Fixing Centres (L)<br>+/- 2mm | Height (mm) | Length (mm) |
|--------------|-------------------|-------------|----------------------------|-------------------------------|-------------------------------|-------------|-------------|
| RXMH-1800285 | 9.8               | 13.4        | 50                         | 1340                          | 95-180                        | 1800        | 285         |
| RXMH-1800451 | 14.8              | 20.2        | 50                         | 1340                          | 274-400                       | 1800        | 451         |
| RXMH-1800630 | 19.6              | 26.8        | 50                         | 1340                          | 385-560                       | 1800        | 630         |