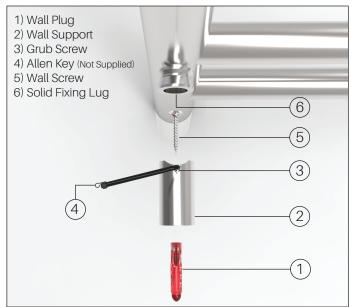

## Installation:

**Step 1:** Select the desired mounting position, make sure the wall is adequate to take the fixing points of the rail i.e anchor points must be securely attached to a stud or masonry.

Step 2: Loosely screw the wall support (Part 2) into the wall using the wall screw (5) and washer. Use wall plug (1) if you are fixing into masonry. Do no tighten fully.

Step 3: Manoeuvre the rail back onto the bracket and tighten with the grub screw (3).