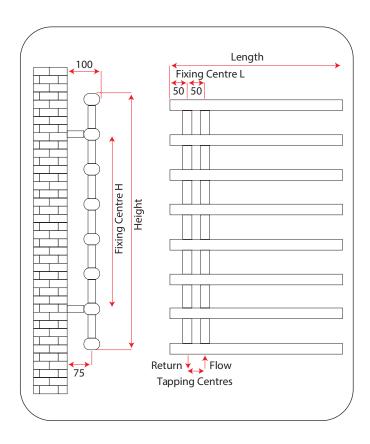

- All the dimensions are shown in millimetres
- Tube dia 50mm x 30mm
- Header tube dia 20mm
- Bracket length 50mm
- 1/2 inch BSP bottom opposite end connections
- Test pressure: 10 Bar
- Max working temperature: 8 Bar
- Heat output in accordance with EN 442

## Please Note:

- Please allow minimum of 100mm for valves
- Summer Element use will affect pipe centres
- Not suitable for use on domestic hot water system
- The flow and return can be reversed

| Linx         | Water Content<br>(L) | Weight (KG) | Tapping Centres<br>+/- 2mm | Fixing Centres (H)<br>+/- 2mm | Fixing Centres (L)<br>+/- 2mm | Height (mm) | Length (mm) |
|--------------|----------------------|-------------|----------------------------|-------------------------------|-------------------------------|-------------|-------------|
| RXLX-0750500 | 4,8                  | 7.4         | 50                         | 500                           | 50-100                        | 750         | 500         |
| RXLX-1150500 | 7.3                  | 11.1        | 50                         | 900                           | 50-100                        | 1150        | 500         |
| RXLX1550500  | 9.7                  | 14.9        | 50                         | 1200                          | 50-100                        | 1550        | 500         |