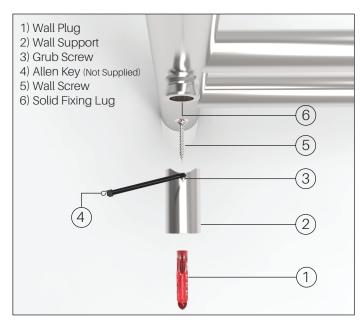

## Installation:

Step 1: Select the desired mounting position, make sure the wall is adequate to take the fixing points of the rail i.e anchor points must be securely attached to a stud or masonry.

**Step 2:** Loosely screw the wall support (Part 2) into the wall using the wall screw (5) and washer. Use wall plug (1) if you are fixing into masonry. Do no tighten fully.

Step 3: Manoeuvre the rail back onto the bracket and tighten with the grub screw (3).