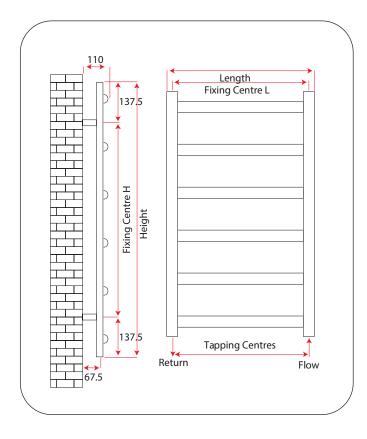

# RADOX - Lacuna

- All the dimensions are shown in millimetres
- Tube dia 35mm x 35mm
- Header tube dia 35mm x 35mm
- Bracket length 50mm
- 1/2 inch BSP bottom opposite end connections
- Test pressure: 10 Bar
- Max working temperature: 8 Bar
- Heat output in accordance with EN 442

### Please Note:

- Please allow minimum of 100mm for valves
- Summer Element use will affect pipe centres
- Not suitable for use on domestic hot water system
- The flow and return can be reversed

| Lacuna       | Water Content<br>(L) | Weight<br>(KG) | Tapping Centres<br>+/- 2mm | Fixing Centres (H)<br>+/- 2mm | Fixing Centres (L)<br>+/- 2mm | Height (mm) | Length (mm) |
|--------------|----------------------|----------------|----------------------------|-------------------------------|-------------------------------|-------------|-------------|
| RXLA-0975500 | 3.8                  | 5.8            | 465                        | 700                           | 465                           | 975         | 500         |
| RXLA-1500500 | 5.7                  | 8.8            | 465                        | 1225                          | 465                           | 1500        | 500         |