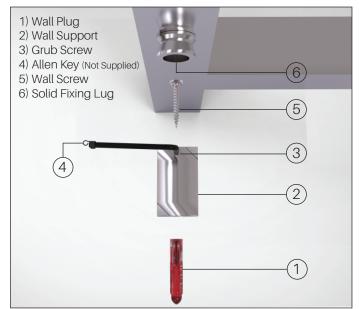

## Installation:

Step 1: Select the desired mounting position, make sure the wall is adequate to take the fixing points of the rail i.e anchor points must be securely attached to a stud or masonry.

Step 2: Loosely screw the wall support (Part 2) into the wall using the wall screw (5) and washer. Use wall plug (1) if you are fixing into masonry. Do no tighten fully.

Step 3: Manoeuvre the rail back onto the bracket and tighten with the grub screw (3).