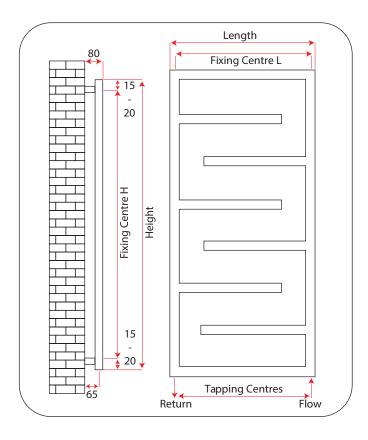

- All the dimensions are shown in millimetres
- Tubes 40mm x 30mm
- Bracket length 50mm
- 1/2 inch BSP bottom opposite end connections
- Test pressure: 10 Bar
- -Max working temperature: 8 Bar
- Heat output in accordance with EN 442

## Please Note:

- Please allow minimum of 100mm for valves
- Summer Element use will affect pipe centres
- Not suitable for use on domestic hot water system
- The flow and return can be reversed

| Aztec        | Water Content<br>(L) | Weight (KG) | Tapping Centres<br>+/- 2mm | Fixing Centres (H)<br>+/- 2mm | Fixing Centres (L)<br>+/- 2mm | Height (mm) | Length (mm) |
|--------------|----------------------|-------------|----------------------------|-------------------------------|-------------------------------|-------------|-------------|
| RXAZ-0915500 | 3.95                 | 6.23        | 460                        | 875                           | 460                           | 915         | 500         |
| RXAZ-1265600 | 6.08                 | 9.61        | 560                        | 1225                          | 560                           | 1265        | 600         |
| RXAZ-1615600 | 7.62                 | 12.04       | 560                        | 1575                          | 560                           | 1615        | 600         |