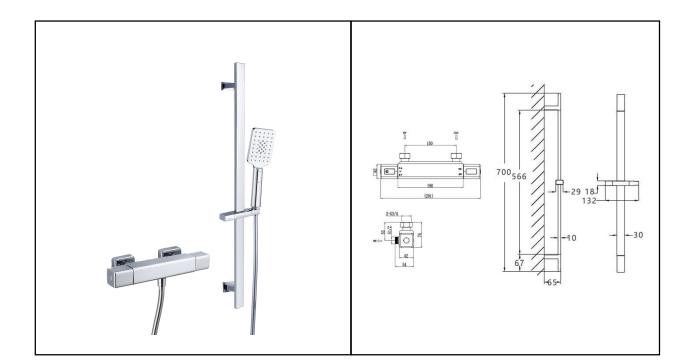

## **RAK Showering**

Square | Exposed Bar Valve | Shower Kit | Thermostatic

RAK

CERAMICS

| Dimensions: | 53w x 291d x 700h mm |
|-------------|----------------------|
| Colour:     | CHROME               |
| Code:       | RAKSHW6013           |
| Pressures:  | 0.5 BAR – 6.0 BAR    |
| Warranty:   | 15 YEARS             |
| Weight:     | 2.80 KG              |

Dimensions: All Dimensions in mm tolerance ± 5% for below 200mm and ± 3% for above 200mm. Note: Due to a continuing development programme to improve design and performance the manufacturer reserves all rights to vary specifications without prior information.