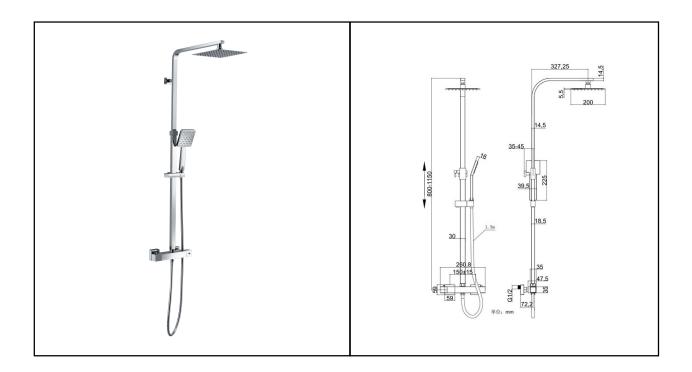

## **RAK SHOWERING**

RAK Origin Square | Shower Column | Exposed | Thermostatic

| Dimensions: | 150.5w x 327.5d x 1150h mm |
|-------------|----------------------------|
| Colour:     | CHROME                     |
| Code:       | RAKSHW6008                 |
| Pressures:  | 0.5 BAR – 6.0 BAR          |
| Warranty:   | 15 YEARS                   |
| Weight:     | 5.25 KG                    |

Dimensions: All Dimensions in mm tolerance  $\pm$  5% for below 200mm and  $\pm$  3% for above 200mm. Note: Due to a continuing development programme to improve design and performance the manufacturer reserves all rights to vary specifications without prior information.