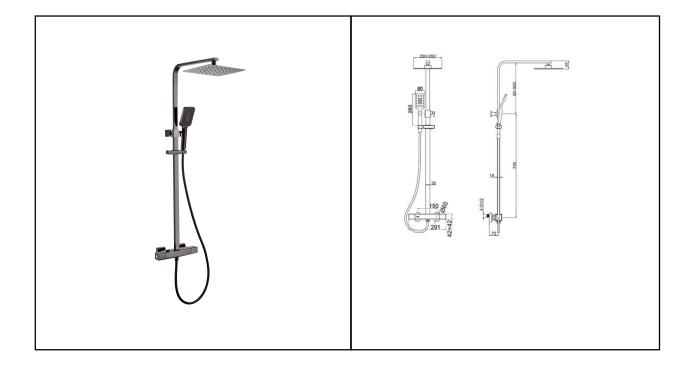

## **RAK SHOWERING**

Compact Square | Shower Column | Exposed | Thermostatic

| Dimensions: | 150w x 250d x 735h mm |
|-------------|-----------------------|
| Colour:     | BLACK CHROME          |
| Code:       | RAKSHW6004            |
| Pressures:  | 0.5 BAR – 6.0 BAR     |
| Warranty:   | 15 YEARS              |
| Weight:     | 7.25 KG               |

Dimensions: All Dimensions in mm tolerance ± 5% for below 200mm and ± 3% for above 200mm. Note: Due to a continuing development programme to improve design and performance the manufacturer reserves all rights to vary specifications without prior information. Please note accessories are for photographic use only.