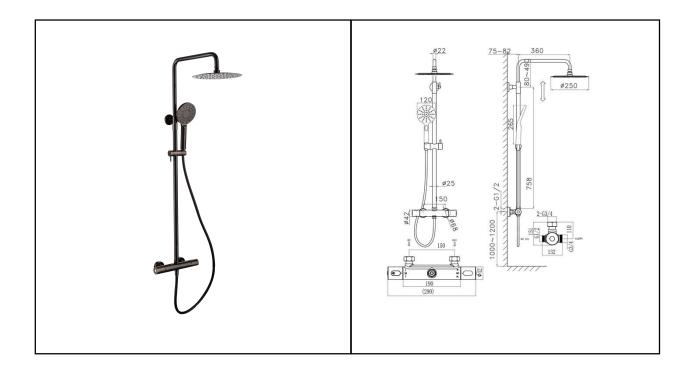

## Exposed Thermostatic Shower Column | Fixed Head | Handset CERAMICS

| Dimensions: | 150w x 360d x 758h mm |
|-------------|-----------------------|
| Colour:     | BLACK CHROME          |
| Code:       | RAKSHW6001            |
| Pressures:  | 0.5 BAR – 6.0 BAR     |
| Warranty:   | 15 YEARS              |
| Weight:     | 7.0 KG                |

Dimensions: All Dimensions in mm tolerance  $\pm$  5% for below 200mm and  $\pm$  3% for above 200mm. Note: Due to a continuing development programme to improve design and performance the manufacturer reserves all rights to vary specifications without prior information.