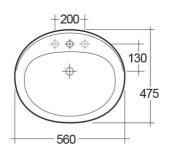

## **Technical specifications**

| Dimensions:     | 560 x 475 mm |
|-----------------|--------------|
| Weight:         | 11 Kg        |
| Color:          | Alpine White |
| Shape of basin: | Oval         |
| Overflow hole:  | yes          |

| • | 210 |
|---|-----|
|   | 850 |
|   |     |

| Code     | Name                 |
|----------|----------------------|
| OC67AWHA | MIRA WASH BASIN 56CM |

Dimensions: All dimensions in mm tolerance  $\pm 5\%$  for below 200mm and  $\pm 3\%$  for above 200mm. Note: Due to a continuing development programme to improve design and performance, the manufacturer reserves all rights to vary specifications without prior information.