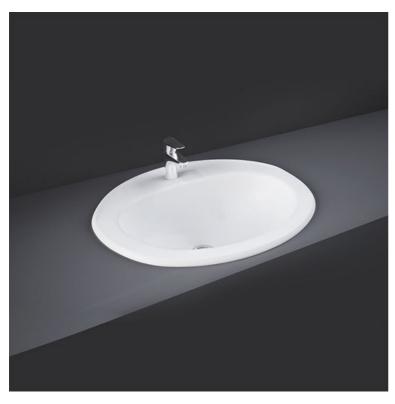

## Wash basin | Drop In

## **Technical specifications**

| Dimensions:     | 560 x 475 mm |
|-----------------|--------------|
| Weight:         | 11 Kg        |
| Color:          | Alpine White |
| Shape of basin: | Oval         |
| Overflow hole:  | yes          |

Please note accessories are for photographic use only.