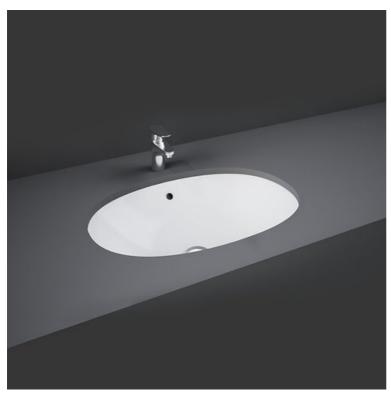

### **RAK-LILY**

## Wash basin | Under Counter

#### **Technical specifications**

| Dimensions:     | 465 x 335 mm |
|-----------------|--------------|
| Weight:         | 5 Kg         |
| Color:          | Alpine White |
| Shape of basin: | Oval         |
| Overflow hole:  | yes          |

Please note accessories are for photographic use only.