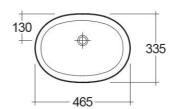

#### **Technical specifications**

| Dimensions:     | 465 x 335 mm |
|-----------------|--------------|
| Weight:         | 5 Kg         |
| Color:          | Alpine White |
| Shape of basin: | Oval         |
| Overflow hole:  | yes          |

#### Code Name

OC71AWHA LILY WASH BASIN UNDER COUNTER 46CM

Dimensions: All dimensions in mm tolerance  $\pm 5\%$  for below 200mm and  $\pm 3\%$  for above 200mm. Note: Due to a continuing development programme to improve design and performance, the manufacturer reserves all rights to vary specifications without prior information.