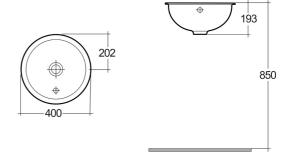

## **Technical specifications**

| Dimensions:     | 400 x 400 mm |
|-----------------|--------------|
| Weight:         | 6 Kg         |
| Color:          | Alpine White |
| Shape of basin: | Round        |
| Overflow hole:  | yes          |

| Code     | Name                 |
|----------|----------------------|
| OC96AWHA | EMMA WASH BASIN 40CM |

Dimensions: All dimensions in mm tolerance  $\pm 5\%$  for below 200mm and  $\pm 3\%$  for above 200mm. Note: Due to a continuing development programme to improve design and performance, the manufacturer reserves all rights to vary specifications without prior information.