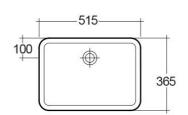

## **Technical specifications**

| Weight: 10 Kg             |  |
|---------------------------|--|
| Color: Alpine White       |  |
| Shape of basin: Rectangle |  |
| Overflow hole: yes        |  |

| 205    |   |
|--------|---|
| 85<br> | 0 |
|        |   |

| Code      | Name                 |
|-----------|----------------------|
| OC143AWHA | CLEO WASH BASIN 51CM |

Dimensions: All dimensions in mm tolerance ±5% for below 200mm and ±3% for above 200mm.

Note: Due to a continuing development programme to improve design and performance, the manufacturer reserves all rights to vary specifications without prior information.