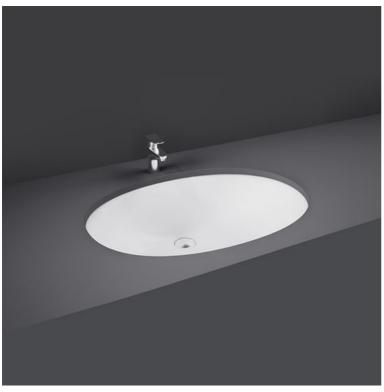

## **RAK-ROSA**

## Wash basin | Under Counter

## Technical specifications

| Dimensions:     | 500 x 410 mm |
|-----------------|--------------|
| Weight:         | 7 Kg         |
| Color:          | Alpine White |
| Shape of basin: | Oval         |
| Overflow hole:  | yes          |