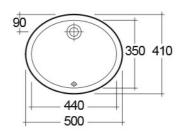

## Technical specifications

| Dimensions:     | 500 x 410 mm |
|-----------------|--------------|
| Weight:         | 7 Kg         |
| Color:          | Alpine White |
| Shape of basin: | Oval         |
| Overflow hole:  | yes          |

| Code     | Name                 |
|----------|----------------------|
| OC69AWHA | ROSA WASH BASIN 50CM |

Dimensions: All dimensions in mm tolerance  $\pm 5\%$  for below 200mm and  $\pm 3\%$  for above 200mm. Note: Due to a continuing development programme to improve design and performance, the manufacturer reserves all rights to vary specifications without prior information.