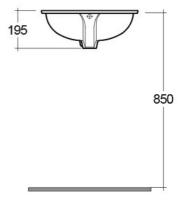

## Technical specifications

| Dimensions:     | 500 x 410 mm |
|-----------------|--------------|
| Weight:         | 7 Kg         |
| Color:          | Alpine White |
| Shape of basin: | Oval         |
| Overflow hole:  | yes          |

| Code     | Name                 |
|----------|----------------------|
| OC69AWHA | ROSA WASH BASIN 50CM |

Dimensions: All dimensions in mm tolerance  $\pm 5\%$  for below 200mm and  $\pm 3\%$  for above 200mm. Note: Due to a continuing development programme to improve design and performance, the manufacturer reserves all rights to vary specifications without prior information.