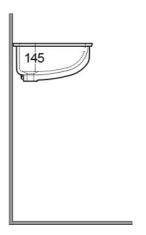

## Technical specifications

| Dimensions:     | 500 x 410 mm |
|-----------------|--------------|
| Weight:         | 7 Kg         |
| Color:          | Alpine White |
| Shape of basin: | Oval         |
| Overflow hole:  | yes          |

| Code     | Name                 |
|----------|----------------------|
| OC69AWHA | ROSA WASH BASIN 50CM |

Dimensions: All dimensions in mm tolerance  $\pm 5\%$  for below 200mm and  $\pm 3\%$  for above 200mm. Note: Due to a continuing development programme to improve design and performance, the manufacturer reserves all rights to vary specifications without prior information.