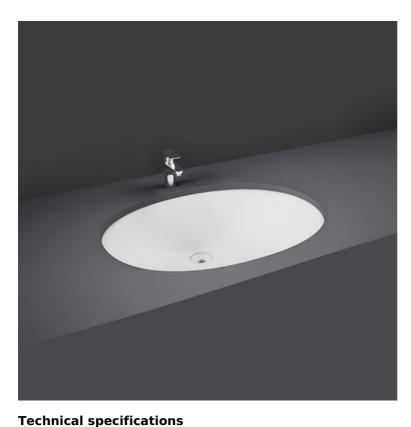

## RAK-ROSA Wash basin | Under Counter

CERAMICS

| Dimensions: | 570 x 420 mm |
|-------------|--------------|
| Weight:     | 8 Kg         |
| Color:      | Alpine White |

Overflow hole:

Shape of basin:

| Code     | Name                 |
|----------|----------------------|
| OC04AWHA | ROSA WASH BASIN 57CM |

Oval

yes

Dimensions: All dimensions in mm tolerance ±5% for below 200mm and ±3% for above 200mm. Note: Due to a continuing development programme to improve design and performance, the manufacturer reserves all rights to vary specifications without prior information. Please note accessories are for photographic use only.