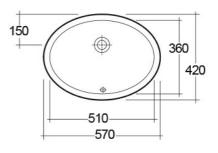

## RAK-ROSA Wash basin | Under Counter

CERAMICS

| Dimensions: | 570 x 420 mm |
|-------------|--------------|
| Weight:     | 8 Kg         |
| Color:      | Alpine White |

Overflow hole:

Shape of basin:

| Code     | Name                 |
|----------|----------------------|
| OC04AWHA | ROSA WASH BASIN 57CM |

Oval

yes

Dimensions: All dimensions in mm tolerance ±5% for below 200mm and ±3% for above 200mm. Note: Due to a continuing development programme to improve design and performance, the manufacturer reserves all rights to vary specifications without prior information. Please note accessories are for photographic use only.