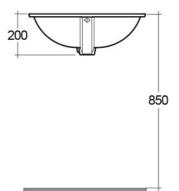

## RAK-ROSA Wash basin | Under Counter

CERAMICS

| Dimensions: | 570 x 420 mm |
|-------------|--------------|
| Weight:     | 8 Kg         |
| Color:      | Alpine White |

Overflow hole:

Shape of basin:

| Code     | Name                 |
|----------|----------------------|
| OC04AWHA | ROSA WASH BASIN 57CM |

Oval

yes

Dimensions: All dimensions in mm tolerance ±5% for below 200mm and ±3% for above 200mm. Note: Due to a continuing development programme to improve design and performance, the manufacturer reserves all rights to vary specifications without prior information. Please note accessories are for photographic use only.