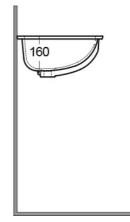

## RAK-ROSA Wash basin | Under Counter

CERAMICS

| Dimensions: | 570 x 420 mm |
|-------------|--------------|
| Weight:     | 8 Kg         |
| Color:      | Alpine White |

Overflow hole:

Shape of basin:

| Code     | Name                 |
|----------|----------------------|
| OC04AWHA | ROSA WASH BASIN 57CM |

Oval

yes

Dimensions: All dimensions in mm tolerance ±5% for below 200mm and ±3% for above 200mm. Note: Due to a continuing development programme to improve design and performance, the manufacturer reserves all rights to vary specifications without prior information. Please note accessories are for photographic use only.