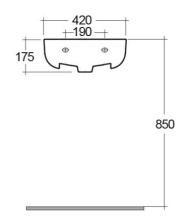

Name

42CM

| -255-+ |  |
|--------|--|
|        |  |
|        |  |

Dimensions: All dimensions in mm tolerance  $\pm 5\%$  for below 200mm and  $\pm 3\%$  for above 200mm. Note: Due to a continuing development programme to improve design and performance, the manufacturer reserves all rights to vary specifications without prior information.