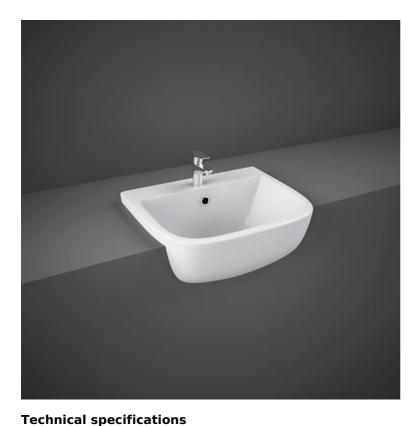

## Wash basin | Semi Recessed

420 x 180 mm

Alpine White

**Rounded Rectangle** 

**RAK-SERIES 600** 

11 Kg

yes

SE0901AWHA SERIES 600 WASH BASIN SEMI-RECESSED

Please note accessories are for photographic use only.