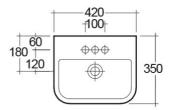

Name

42CM

| -255-+ |  |
|--------|--|
|        |  |
|        |  |

Dimensions: All dimensions in mm tolerance  $\pm 5\%$  for below 200mm and  $\pm 3\%$  for above 200mm. Note: Due to a continuing development programme to improve design and performance, the manufacturer reserves all rights to vary specifications without prior information.